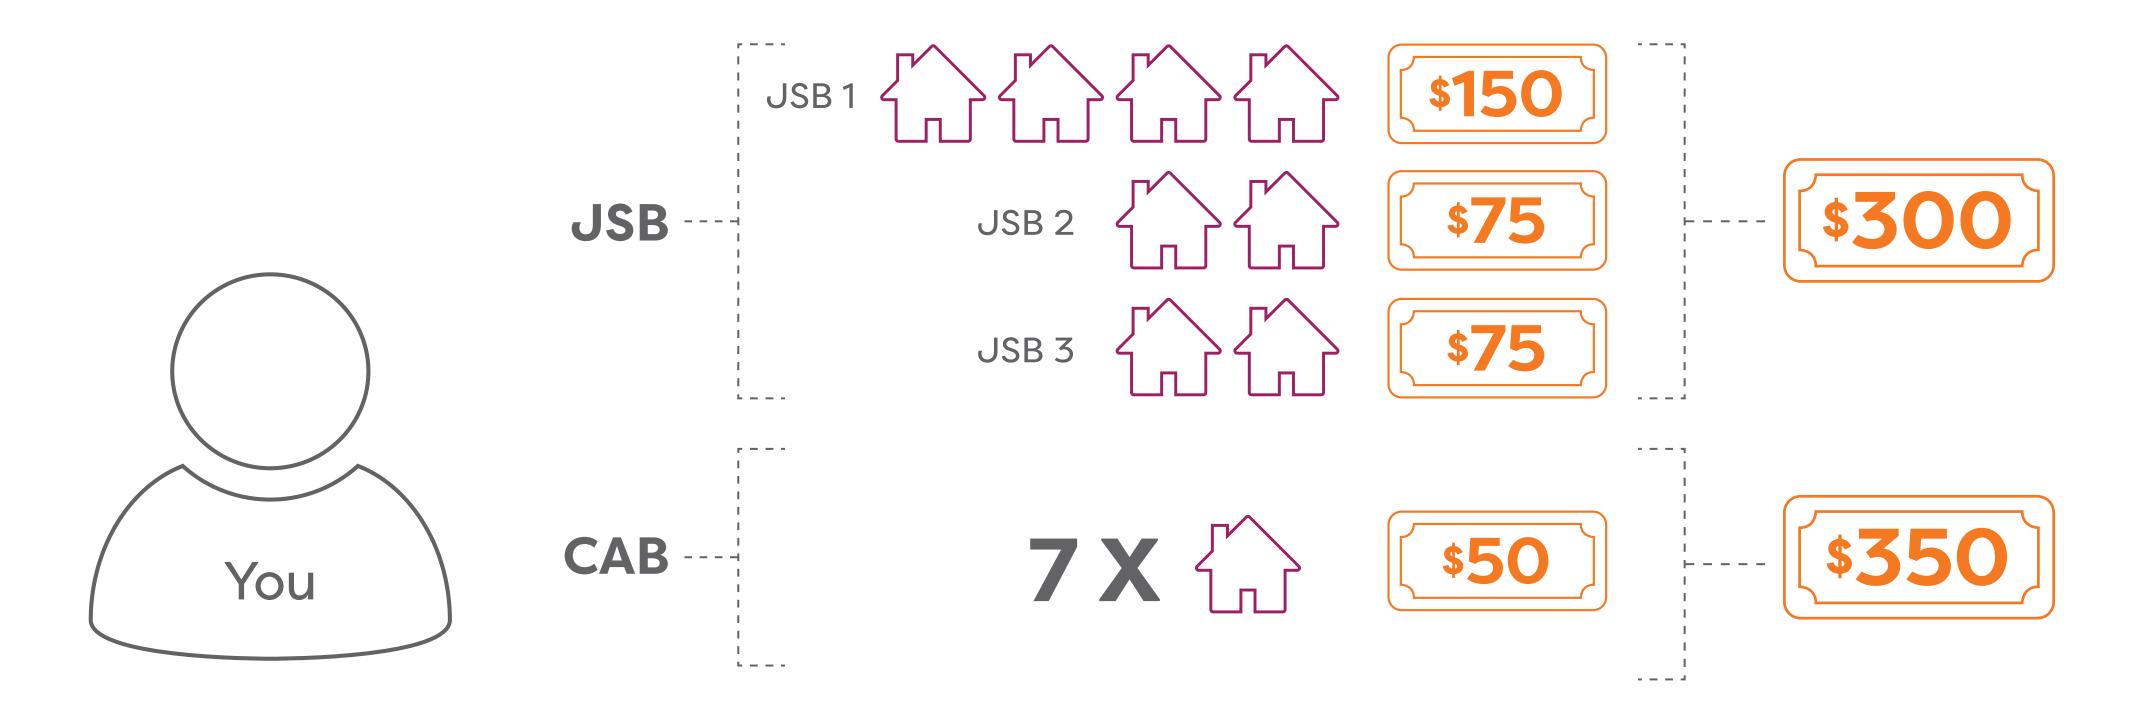

### Jump Start Bonuses

Double, Triple or Quadruple Your Investment in 45 Days or Less

<sup>\*</sup> Based on referring Standard Customers

<sup>\*</sup> Based on referring Standard Customers

<sup>\*</sup> Based on referring Standard Customers

## Customer Acquisition Bonuses

After earning your Jump Start Bonus, Ambit continues to pay you bonuses on each additional personal Customer you refer.

<sup>\*</sup> Based on referring Standard Customers

★ Free Energy unlocked at 15 Customers! ★

Total Referral Bonuses

\$650