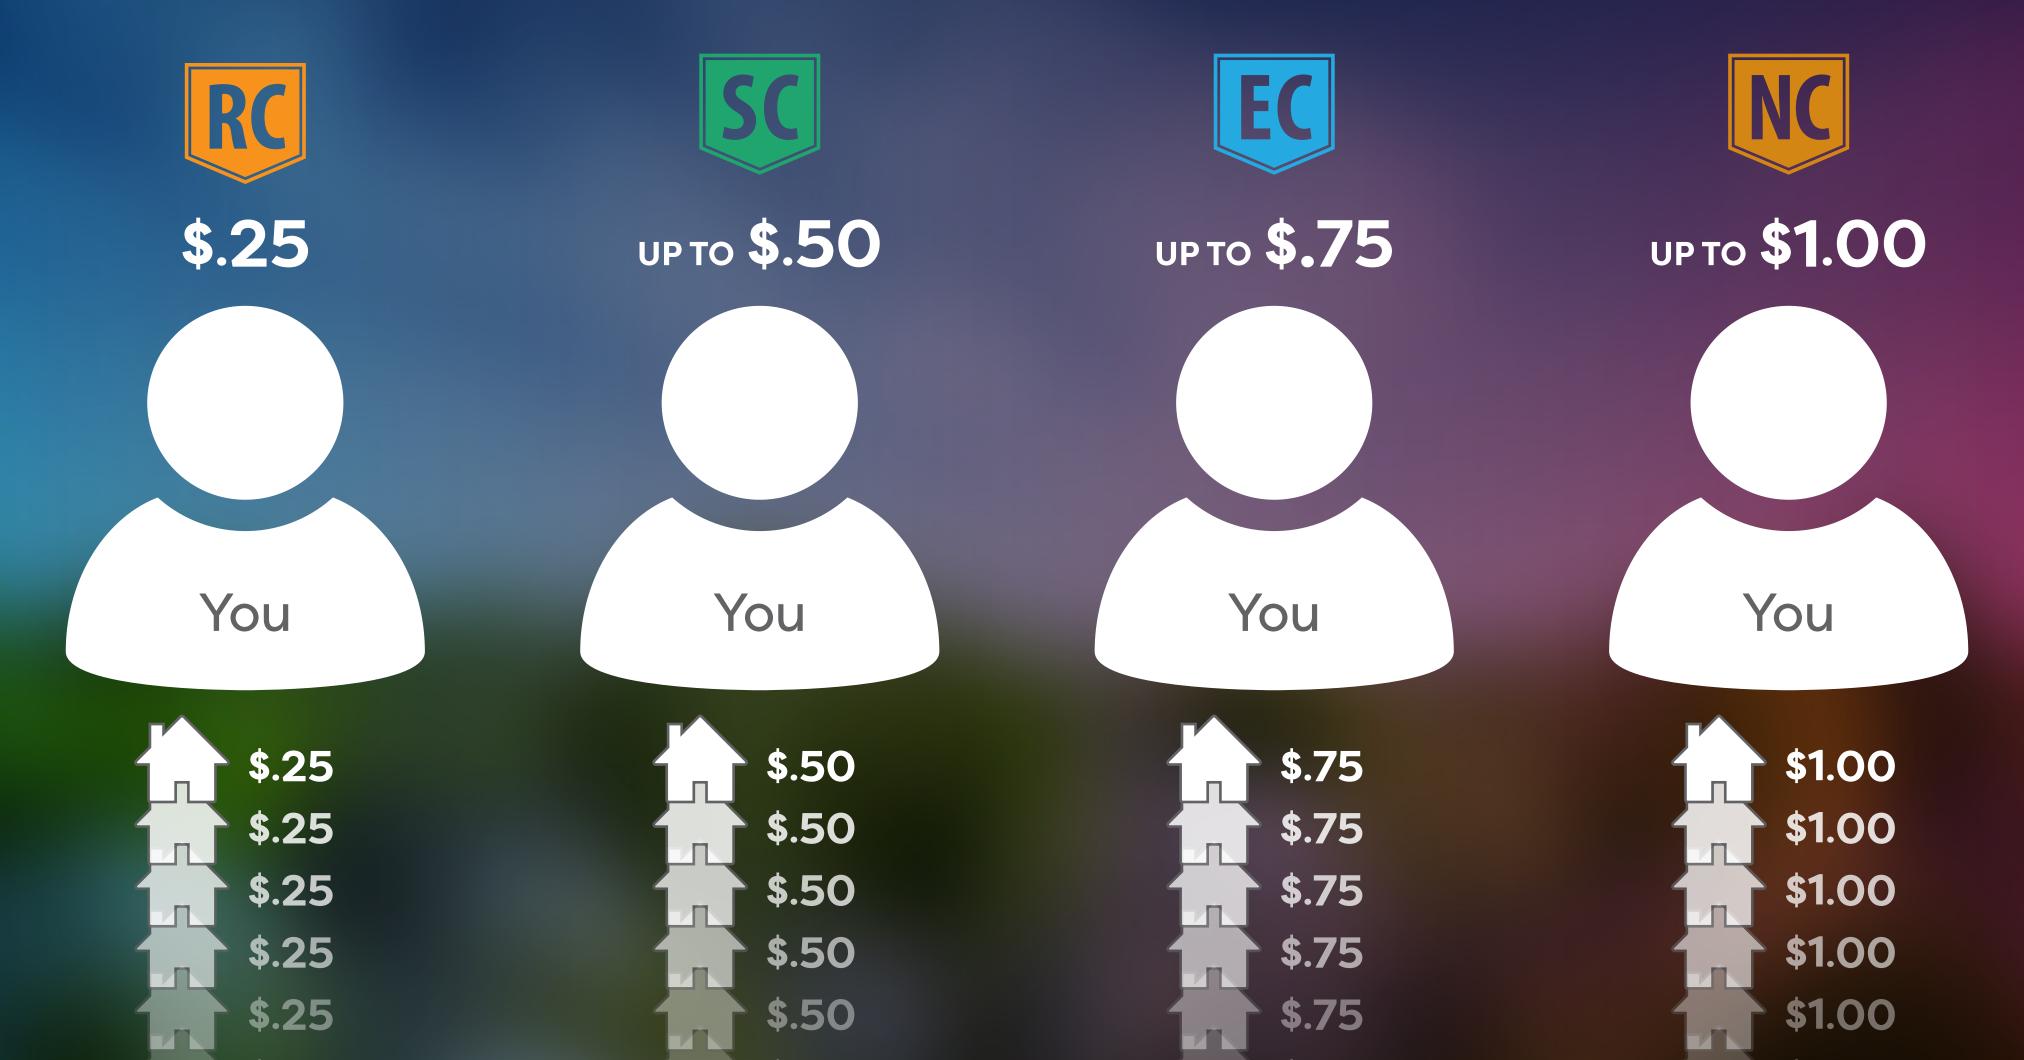

#### The Power of Unlimited

Once you promote to RC and beyond, you will also earn a monthly bonus from \$.25 to \$1.00 on each Customer based on your leadership level. This is paid to unlimited levels.