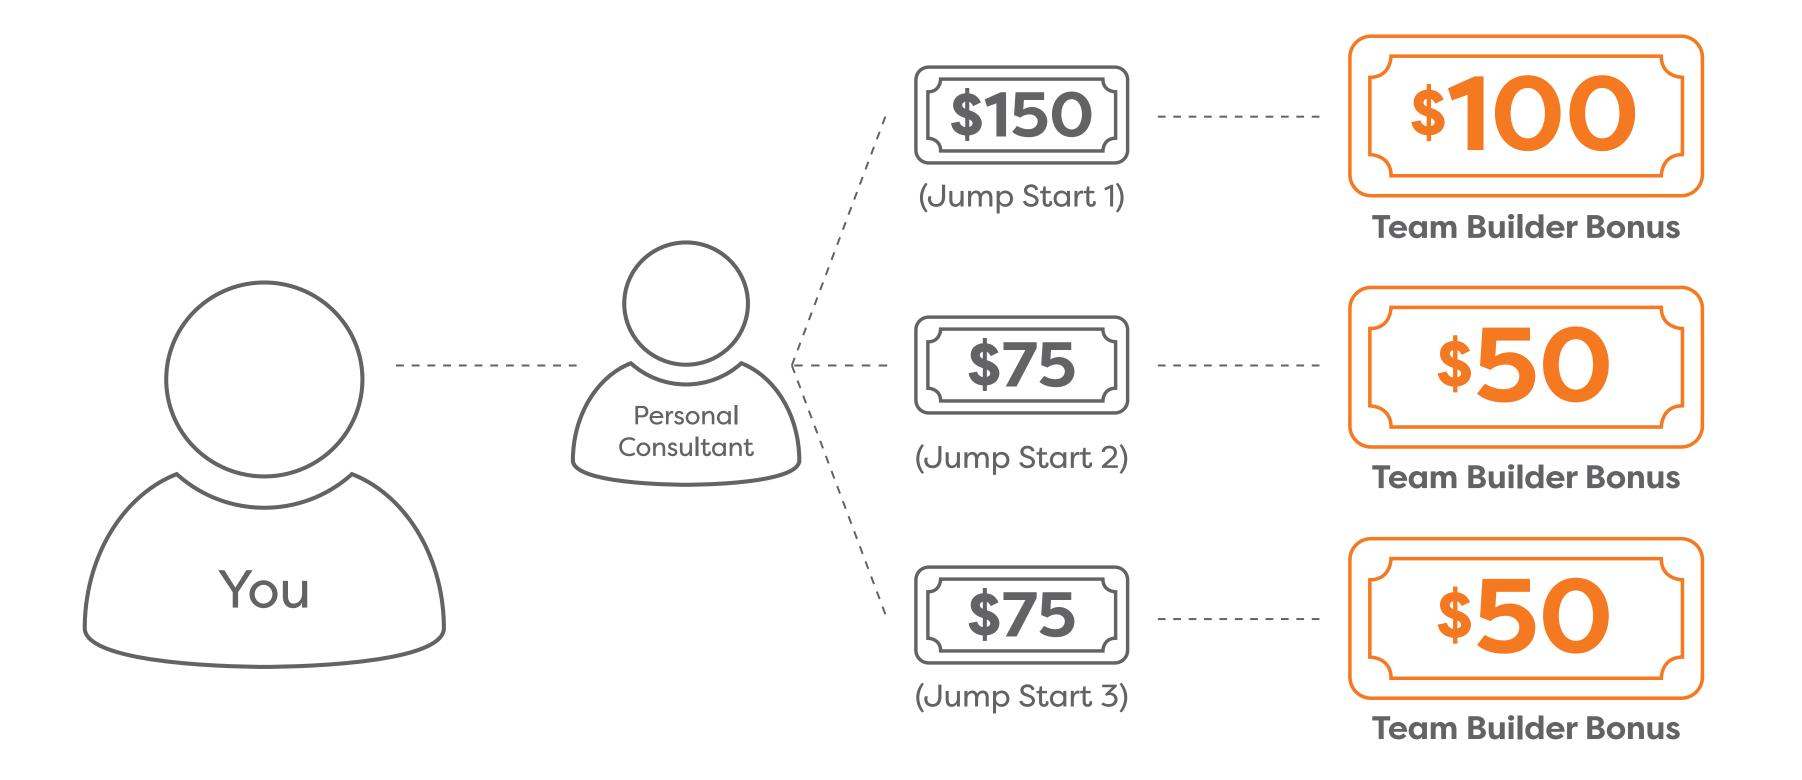

#### Team Builder Bonuses

Get rewarded for helping your personal Consultant earn their Jump Start Bonuses.

#### Team Builder Bonuses

Get rewarded for helping your personal Consultant earn their Jump Start Bonuses.

As you promote and help your new Consultant achieve Jump Start Bonuses, your leadership bonuses increase as they add on top of the previous level's bonuses.