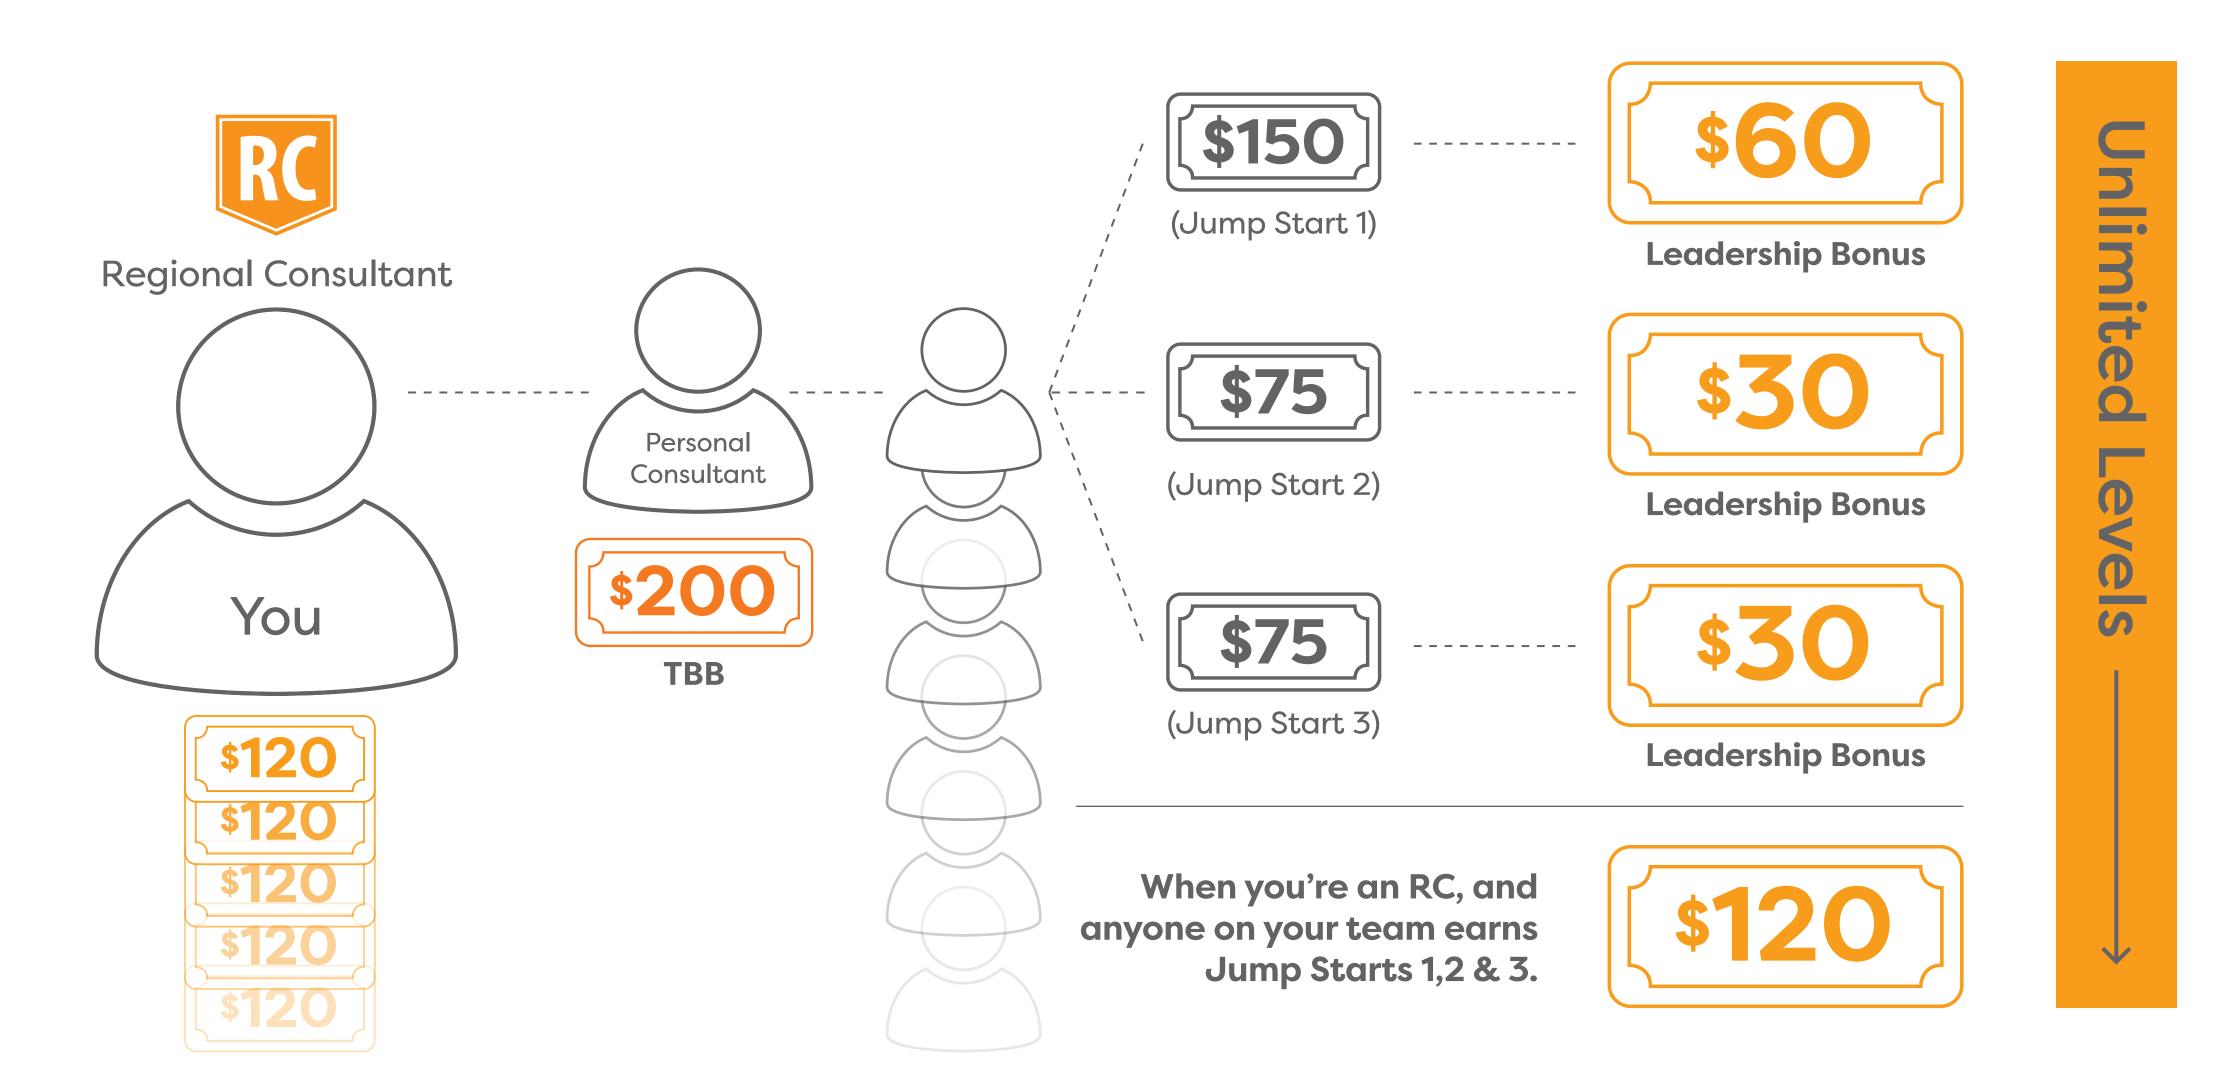

#### The Power of Unlimited

Once you promote to RC and beyond, you will also earn a monthly bonus from \$.25 to \$1.00 on each Customer based on your leadership level. This is paid to unlimited levels.