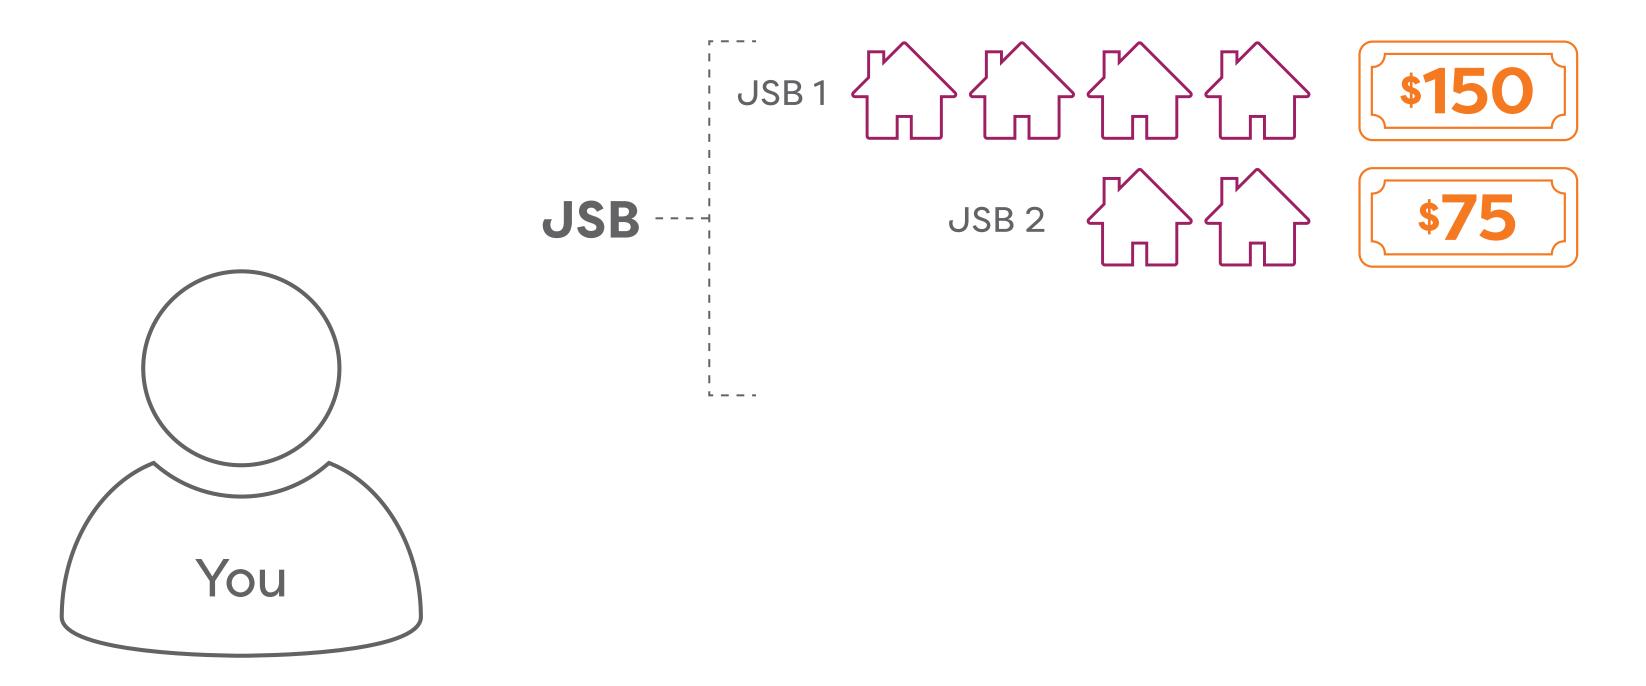

# Referring Customers

Ambit offers Customers a wide range of plans that meet specific needs. Each plan is categorized as Preferred, Standard or Basic and worth a specific point value:

Midwest/Northeast/California Customers

Preferred

\$\times = 3 \text{ pts}\$

Standard

\$\times = 2 \text{ pts}\$

Basic

\$\times = 1 \text{ pts}\$

### Jump Start Bonuses

Double, Triple or Quadruple Your Investment in 45 Days or Less

<sup>\*</sup> Based on referring Standard Customers

<sup>\*</sup> Based on referring Standard Customers

<sup>\*</sup> Based on referring Standard Customers