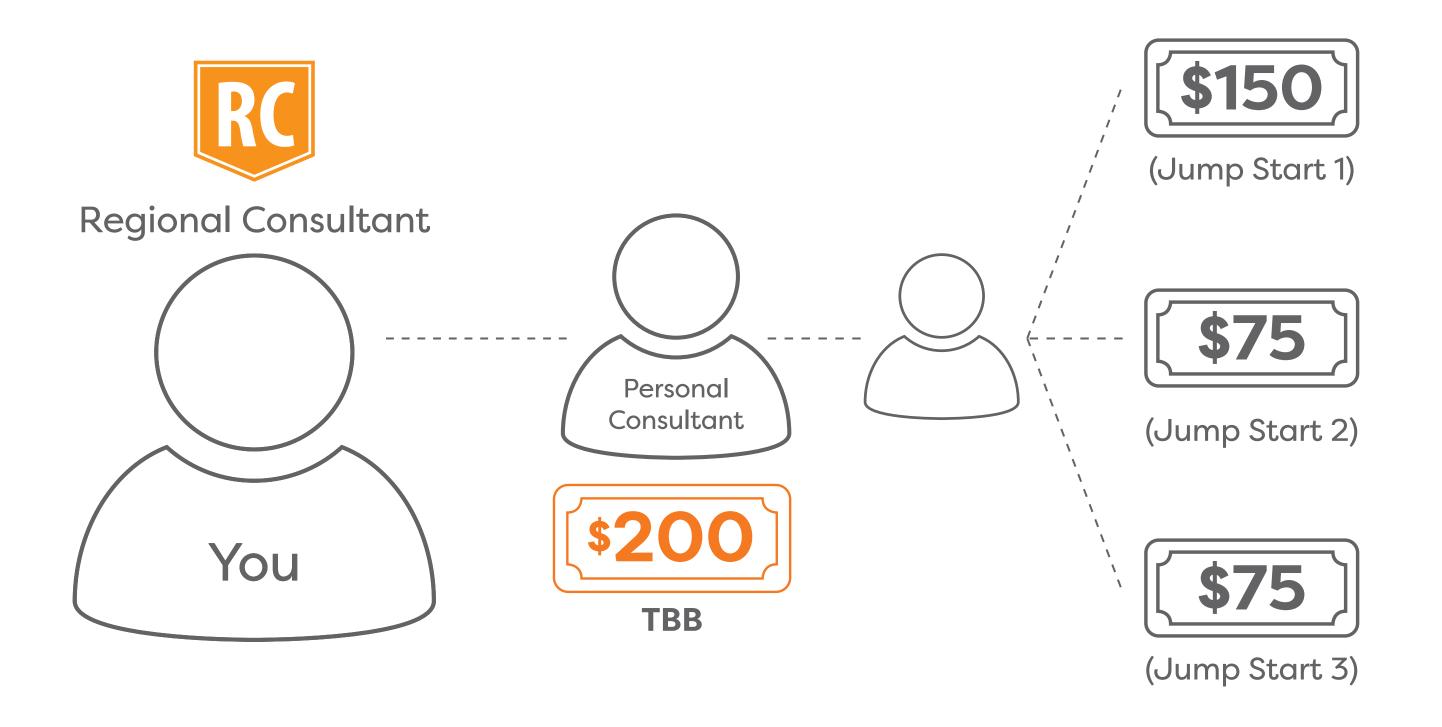

#### Team Builder Bonuses

Get rewarded for helping your personal Consultant earn their Jump Start Bonuses.