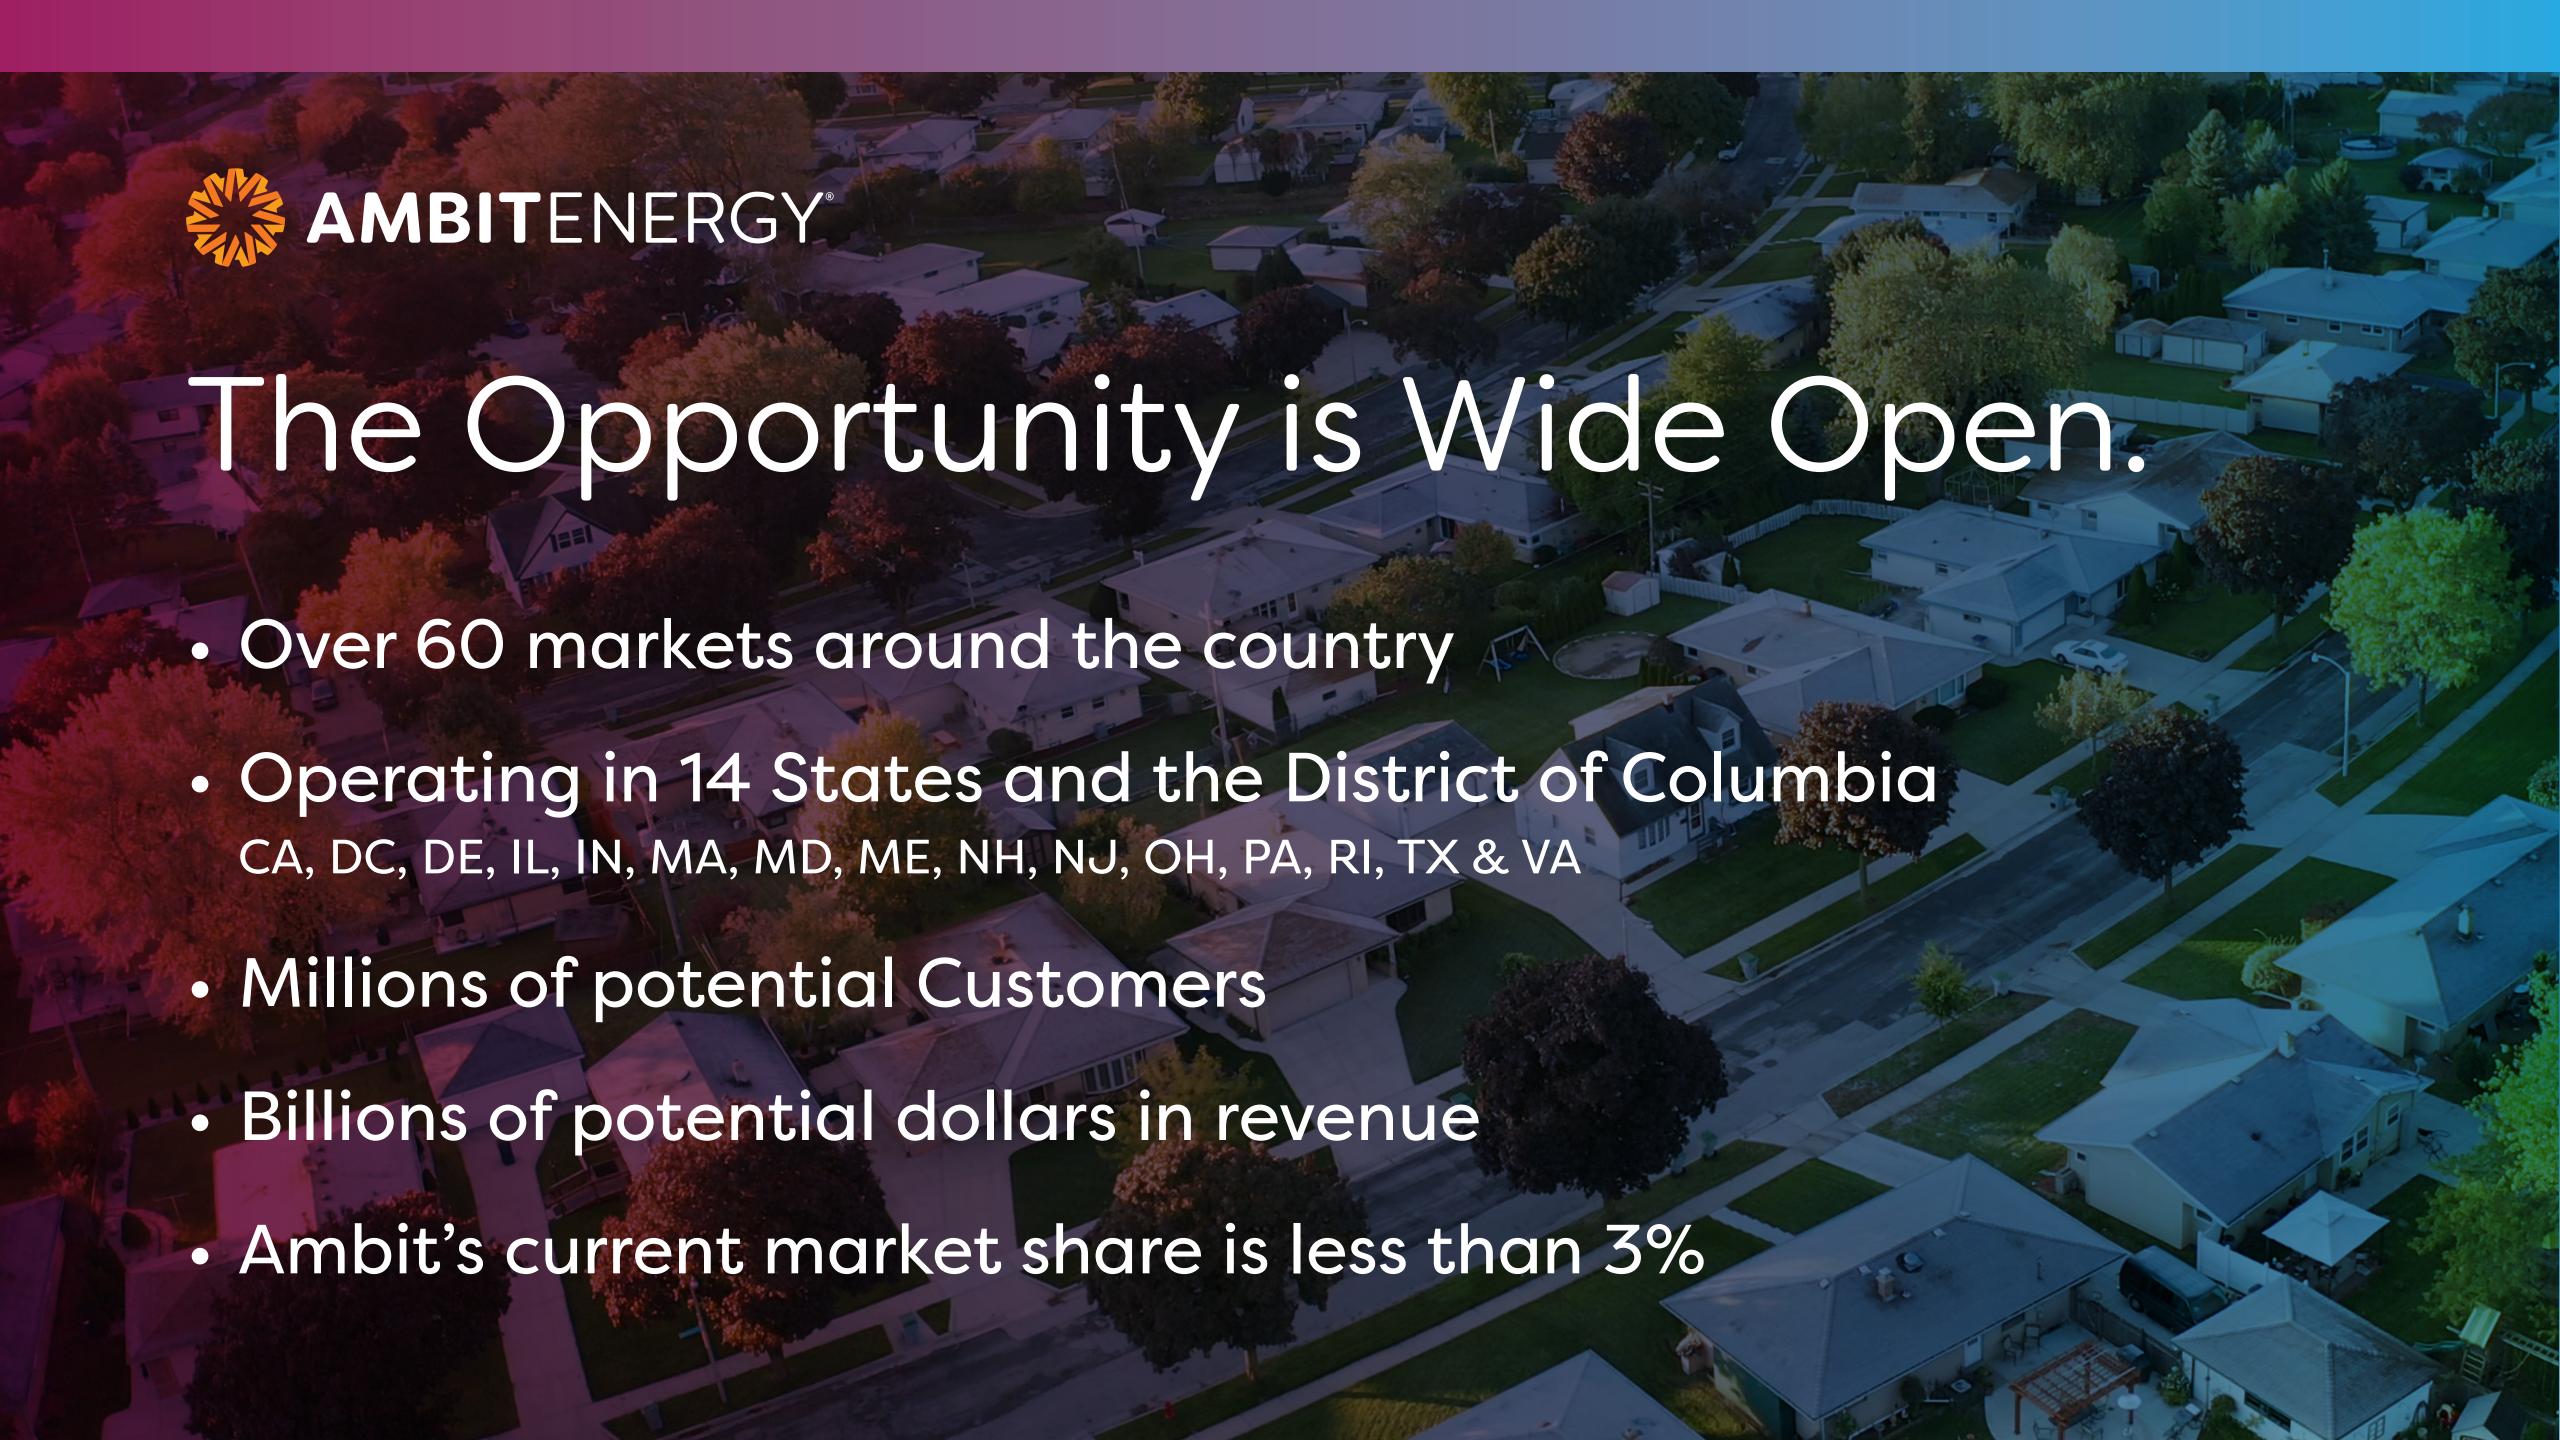

# The Evolving Economy

Currently 45% of Americans have a job outside of primary work.

Source: Bankrate Survey

By 2027

86.5 million Americans will work a side gig.

Source: Forbes