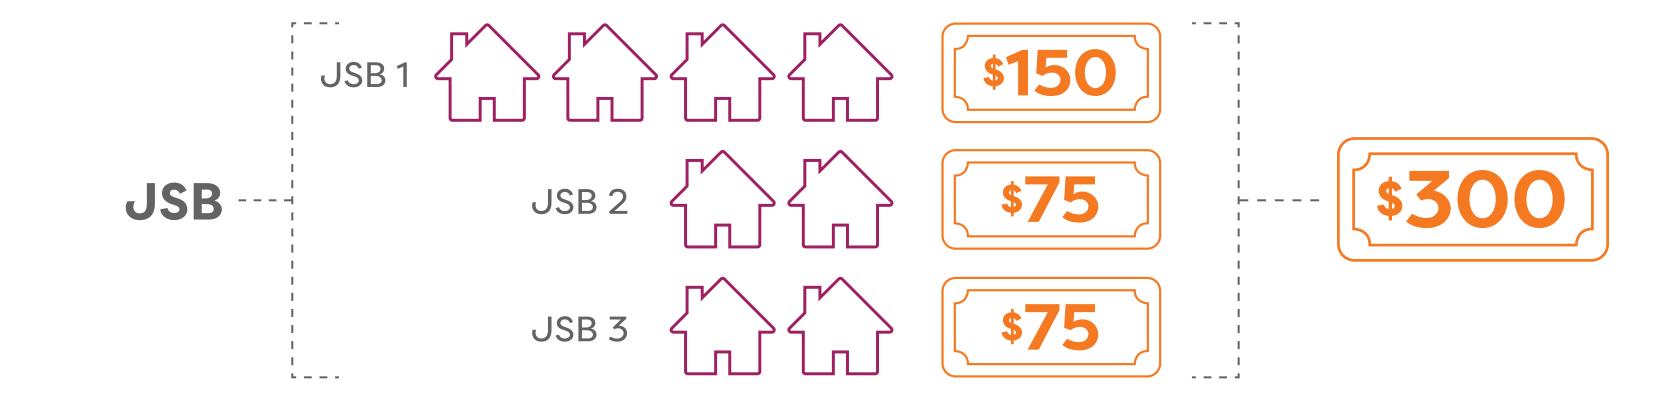

### Jump Start Bonuses

Double, Triple or Quadruple Your Investment in 45 Days or Less

<sup>\*</sup> Based on referring Standard Customers

<sup>\*</sup> Based on referring Standard Customers

<sup>\*</sup> Based on referring Standard Customers

## Customer Acquisition Bonuses

After earning your Jump Start Bonus, Ambit continues to pay you bonuses on each additional personal Customer you refer.

<sup>\*</sup> Based on referring Standard Customers