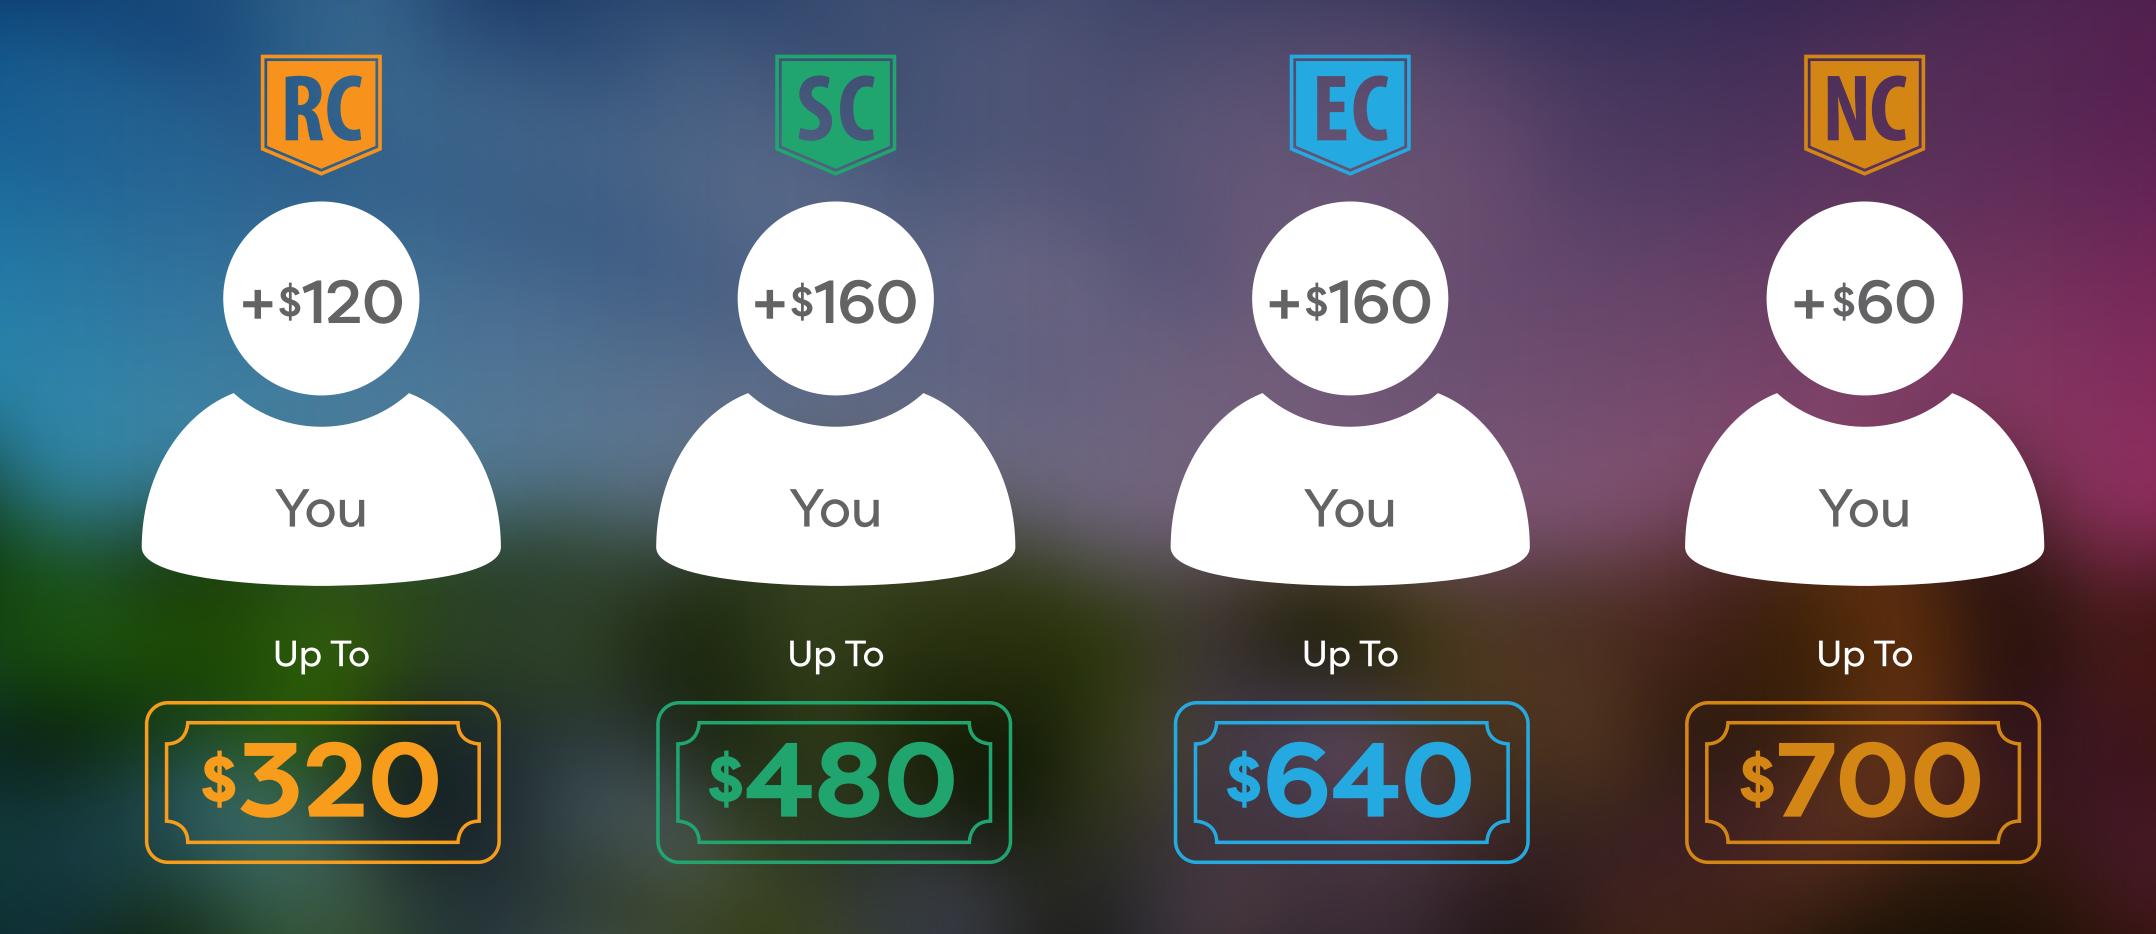

### Jump Start Bonuses

Double, Triple or Quadruple Your Investment in 45 Days or Less

<sup>\*</sup> Based on referring Standard Customers

<sup>\*</sup> Based on referring Standard Customers

<sup>\*</sup> Based on referring Standard Customers

## Customer Acquisition Bonuses

After earning your Jump Start Bonus, Ambit continues to pay you bonuses on each additional personal Customer you refer.

<sup>\*</sup> Based on referring Standard Customers