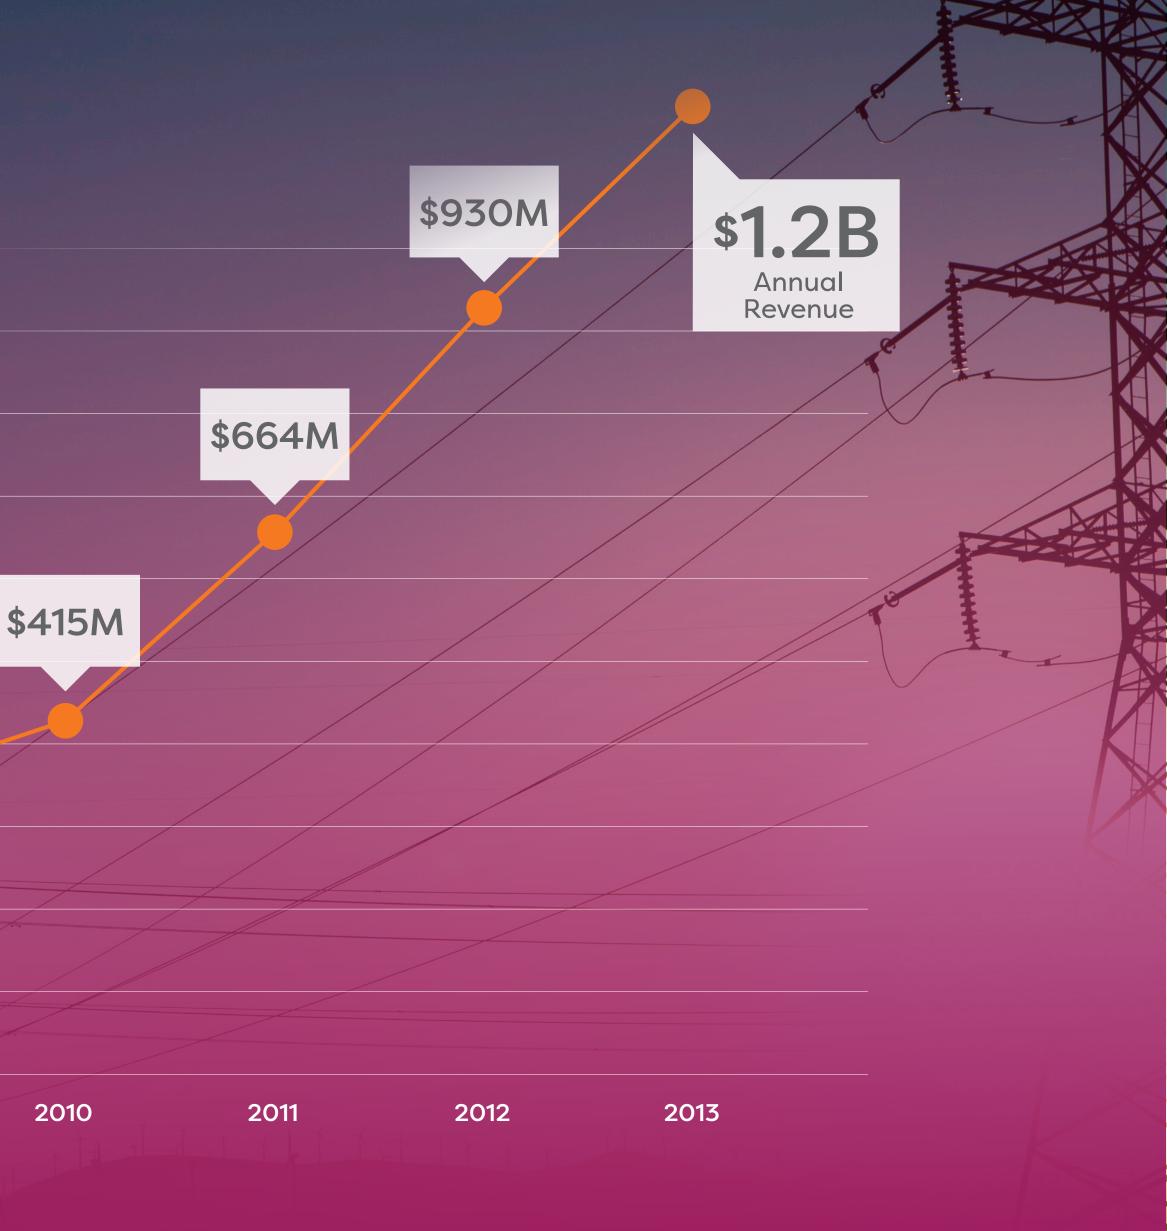

Be the finest and mostrespected retail energy provider in America.

\$44M

2007

2006

\$325M

2009

\$197M

2008