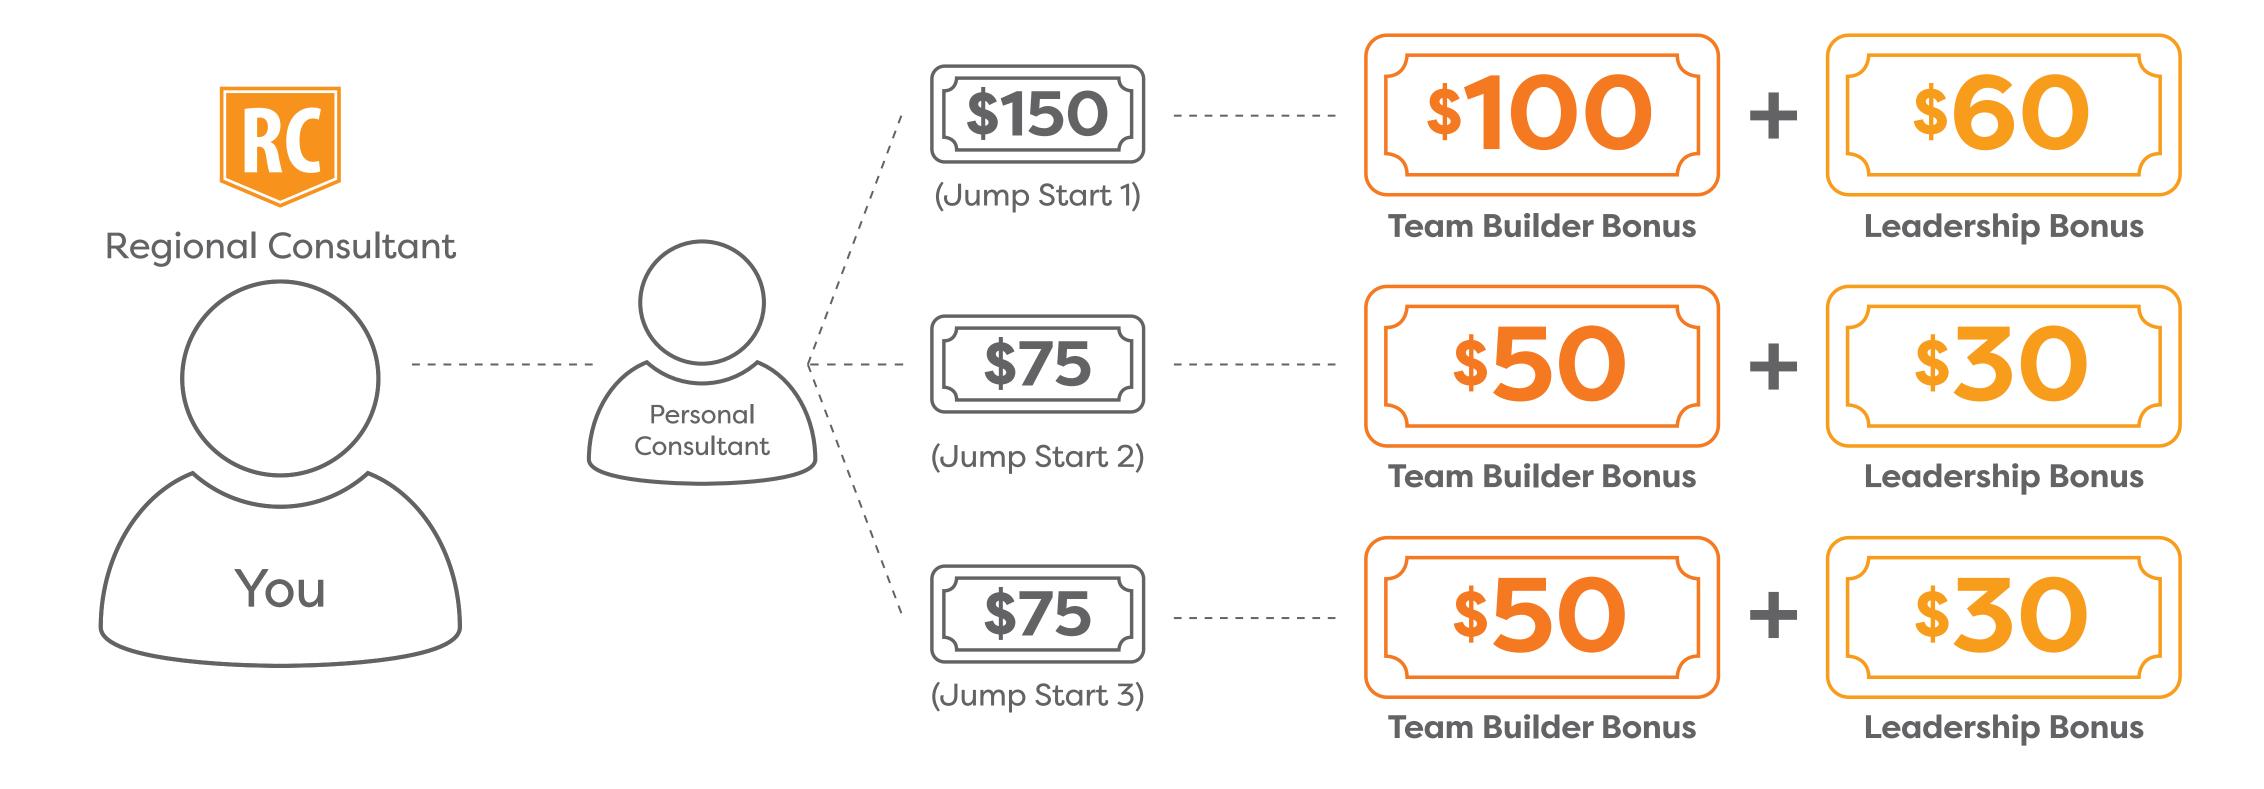

#### Team Builder Bonuses

Get rewarded for helping your personal Consultant earn their Jump Start Bonuses.

#### Team Builder Bonuses

Get rewarded for helping your personal Consultant earn their Jump Start Bonuses.

As you promote and help your new Consultant achieve Jump Start Bonuses, your leadership bonuses increase as they add on top of the previous level's bonuses.