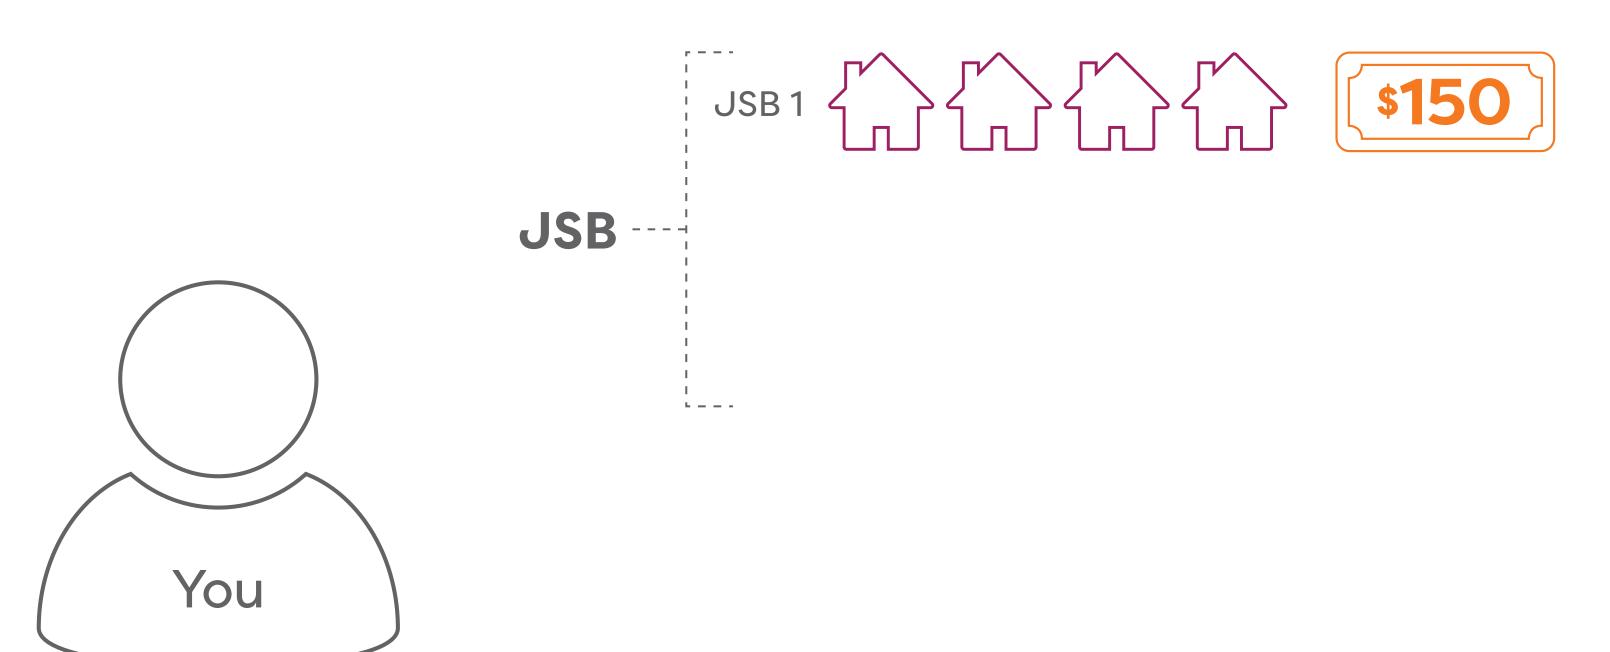

### Jump Start Bonuses

Double, Triple or Quadruple Your Investment in 45 Days or Less

<sup>\*</sup> Based on referring Standard Customers

<sup>\*</sup> Based on referring Standard Customers

<sup>\*</sup> Based on referring Standard Customers