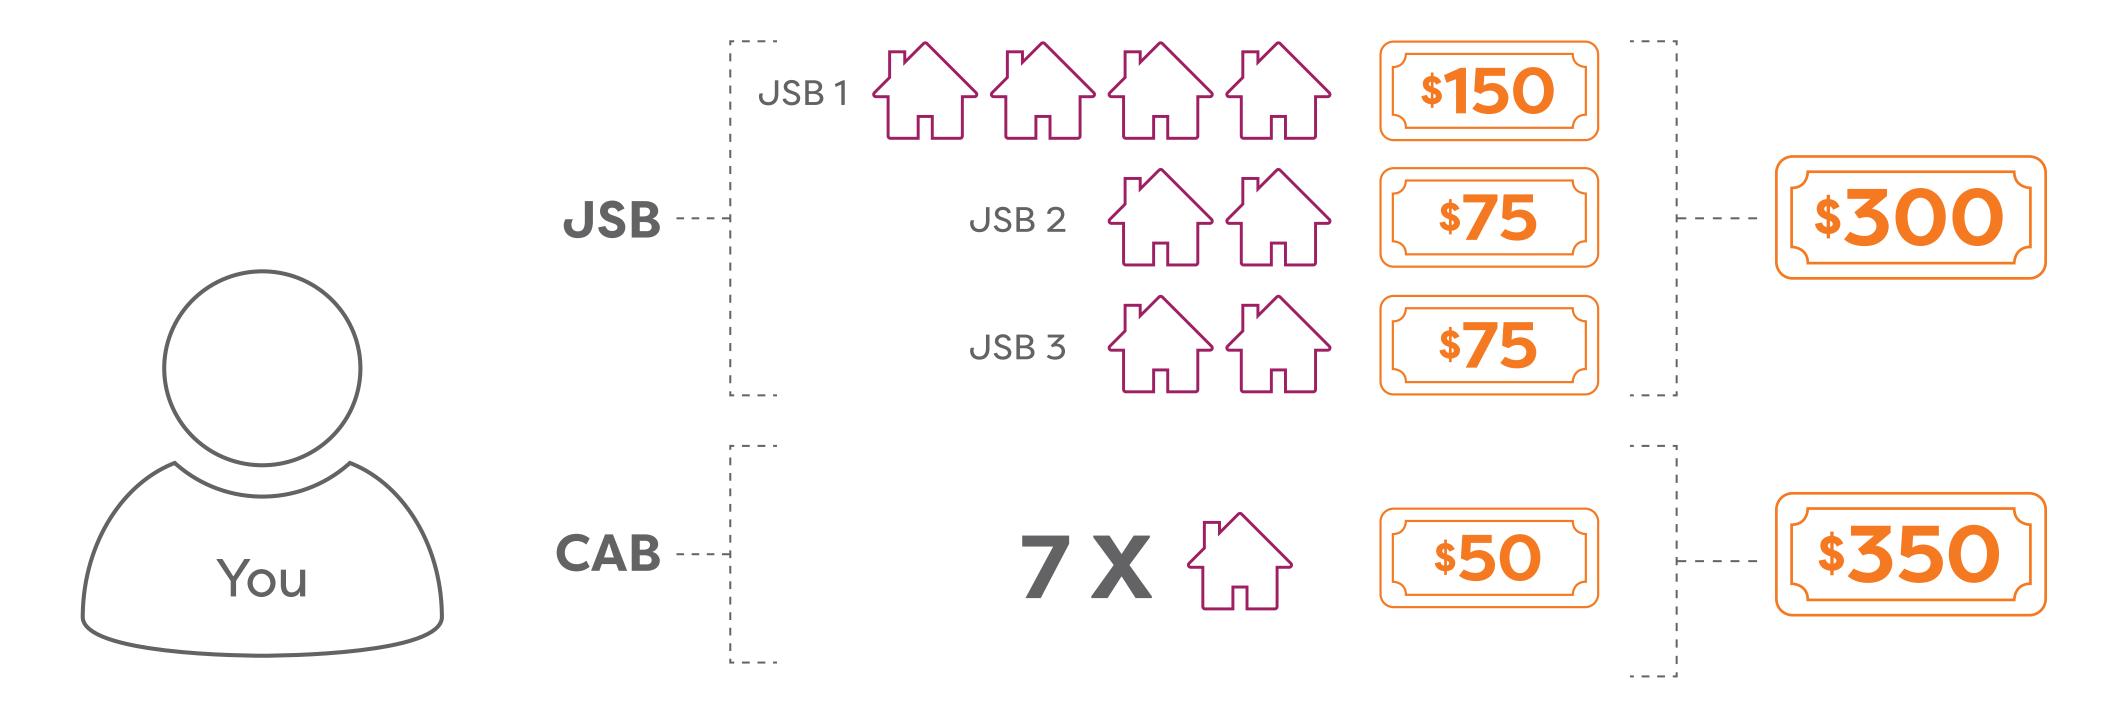

### Jump Start Bonuses

Double, Triple or Quadruple Your Investment in 45 Days or Less

<sup>\*</sup> Based on referring Standard Customers

<sup>\*</sup> Based on referring Standard Customers

<sup>\*</sup> Based on referring Standard Customers

## Customer Acquisition Bonuses

After earning your Jump Start Bonus, Ambit continues to pay you bonuses on each additional personal Customer you refer.

<sup>\*</sup> Based on referring Standard Customers