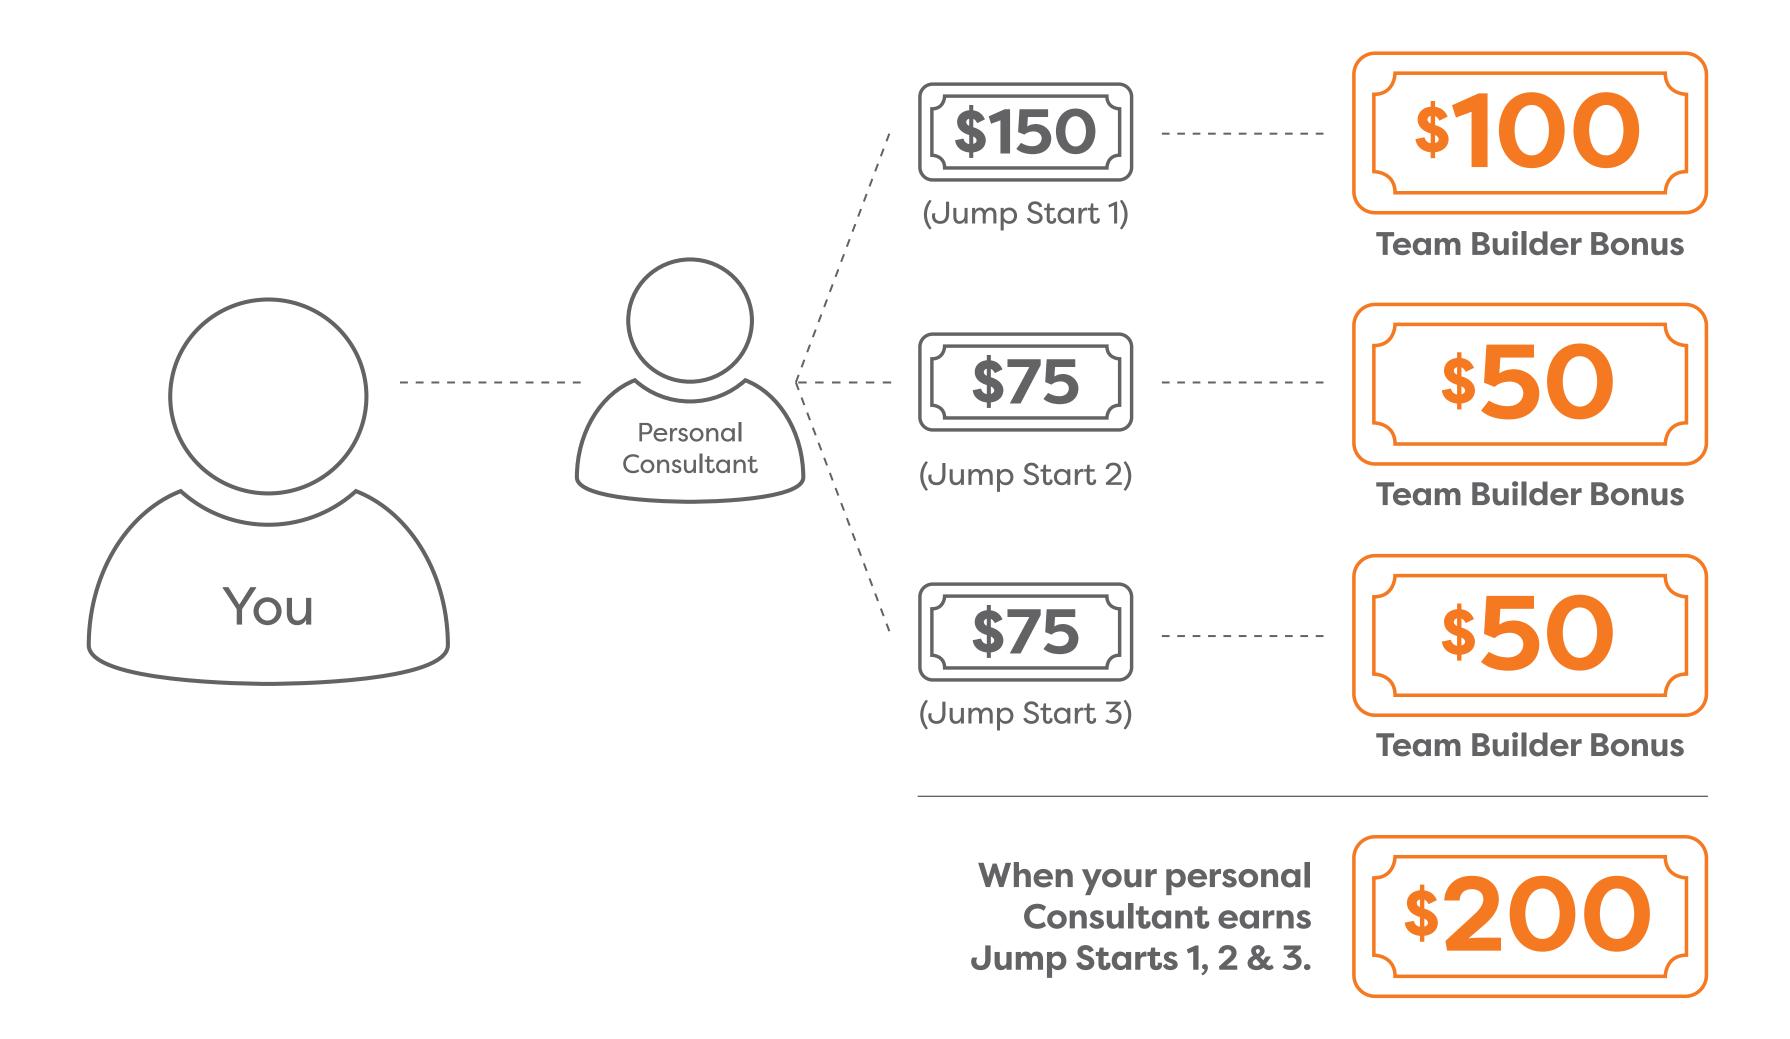

#### Team Builder Bonuses

Get rewarded for helping your personal Consultant earn their Jump Start Bonuses.

#### Team Builder Bonuses

Get rewarded for helping your personal Consultant earn their Jump Start Bonuses.

As you promote and help your new Consultant achieve Jump Start Bonuses, your leadership bonuses increase as they add on top of the previous level's bonuses.