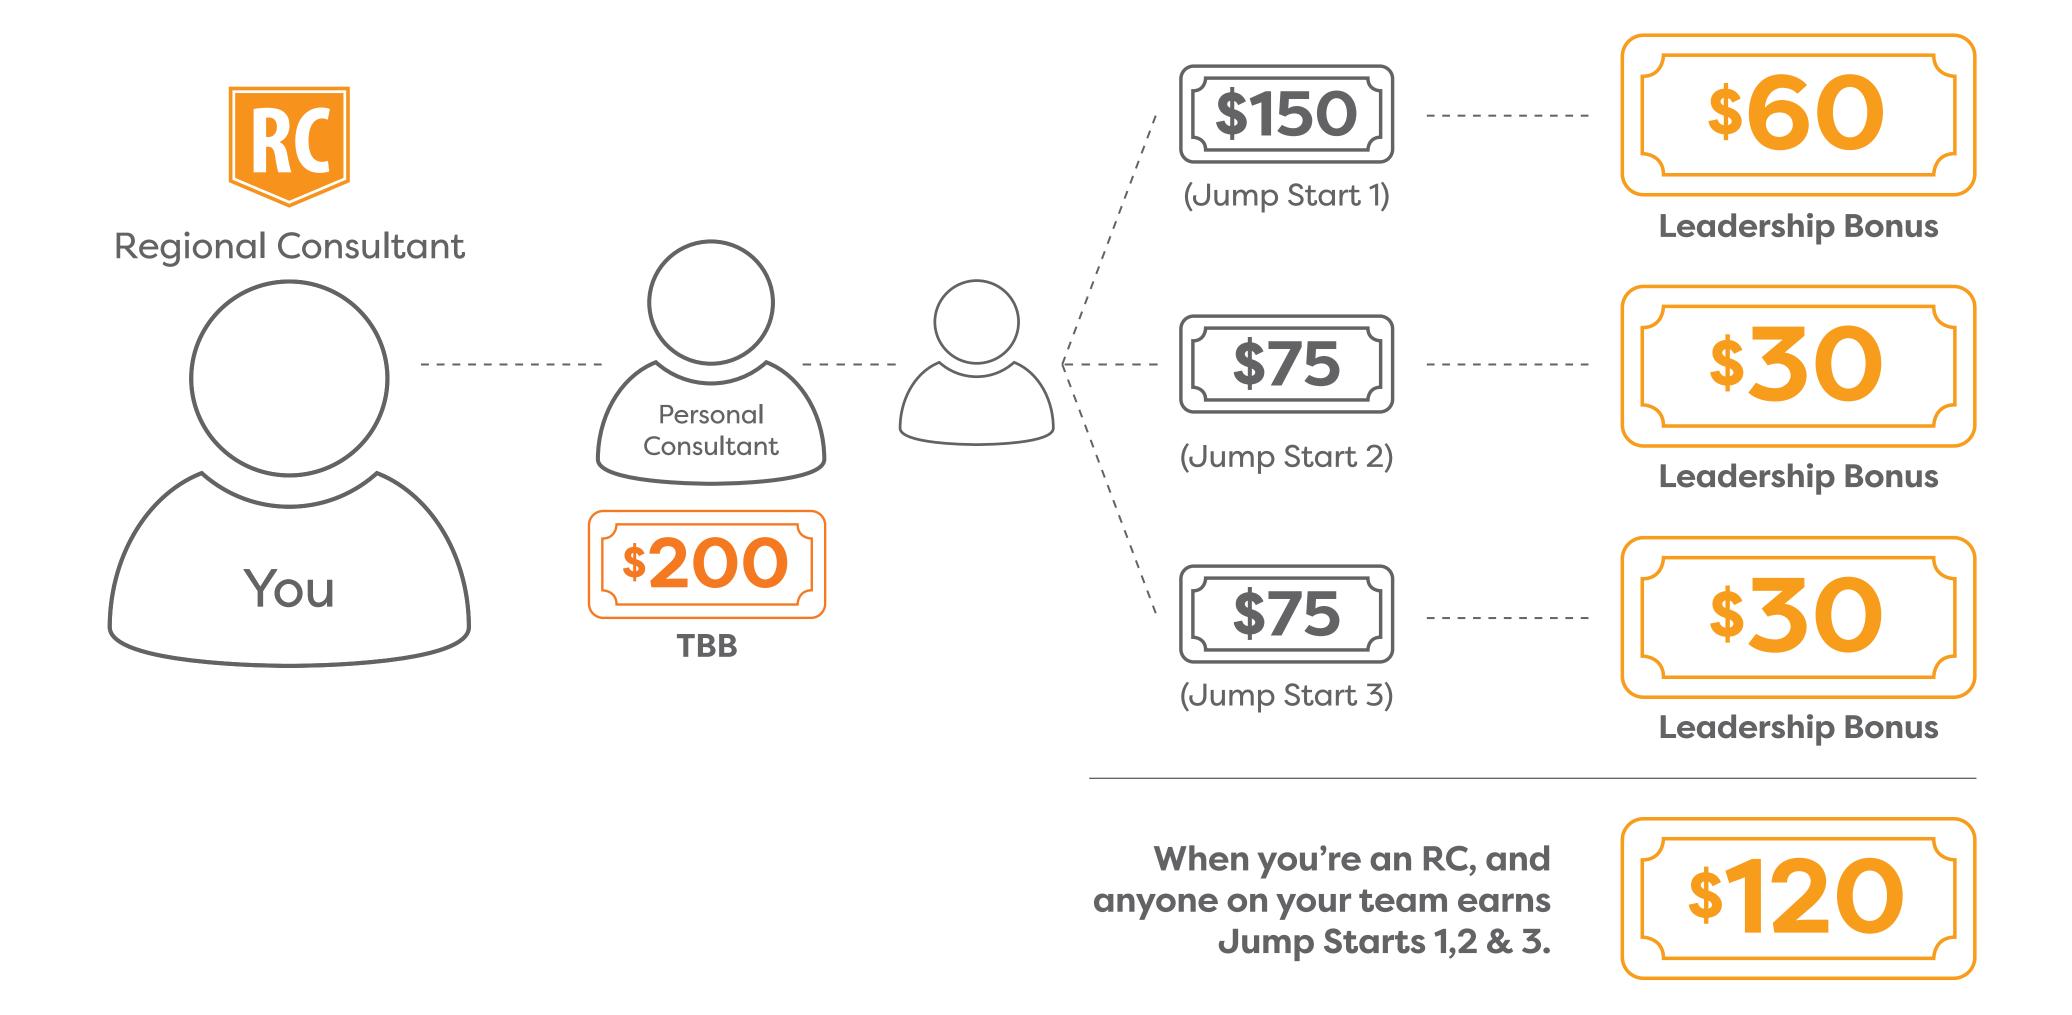

#### Team Builder Bonuses

Get rewarded for helping your personal Consultant earn their Jump Start Bonuses.

As you promote and help your new Consultant achieve Jump Start Bonuses, your leadership bonuses increase as they add on top of the previous level's bonuses.