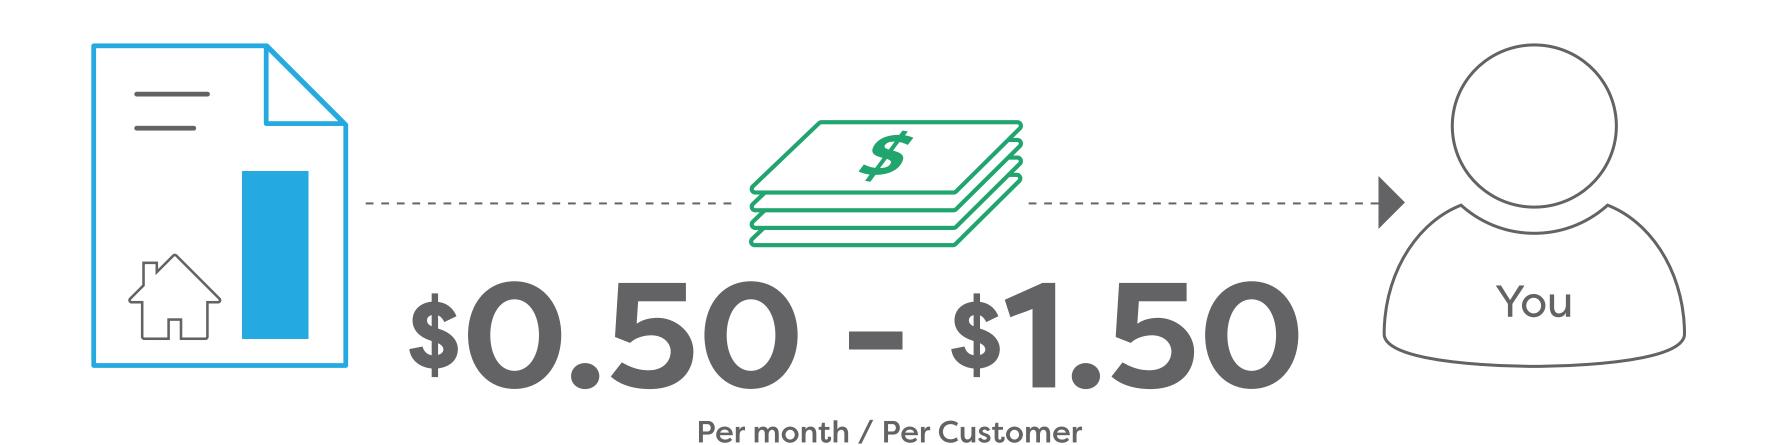

## Customer Recurring Income

Earn monthly income on each personal Customer and every other Customer in your organization up to six levels every time they pay their bill. The amount paid per Customer varies based on plan type and the amount of energy used by the Customer.

| kWh/Mo    | Band 1: 200-1500 |          | Band 2: 1501-2500 |        |          | Band 3: 2500+ |        |          |           |
|-----------|------------------|----------|-------------------|--------|----------|---------------|--------|----------|-----------|
| Therms    | 25-250           |          | 251-500           |        |          | 501+          |        |          |           |
| Plan Type | Basic            | Standard | Preferred         | Basic  | Standard | Preferred     | Basic  | Standard | Preferred |
| You       | \$0.50           | \$0.75   | \$1.00            | \$0.75 | \$1.00   | \$1.25        | \$1.00 | \$1.25   | \$1.50    |