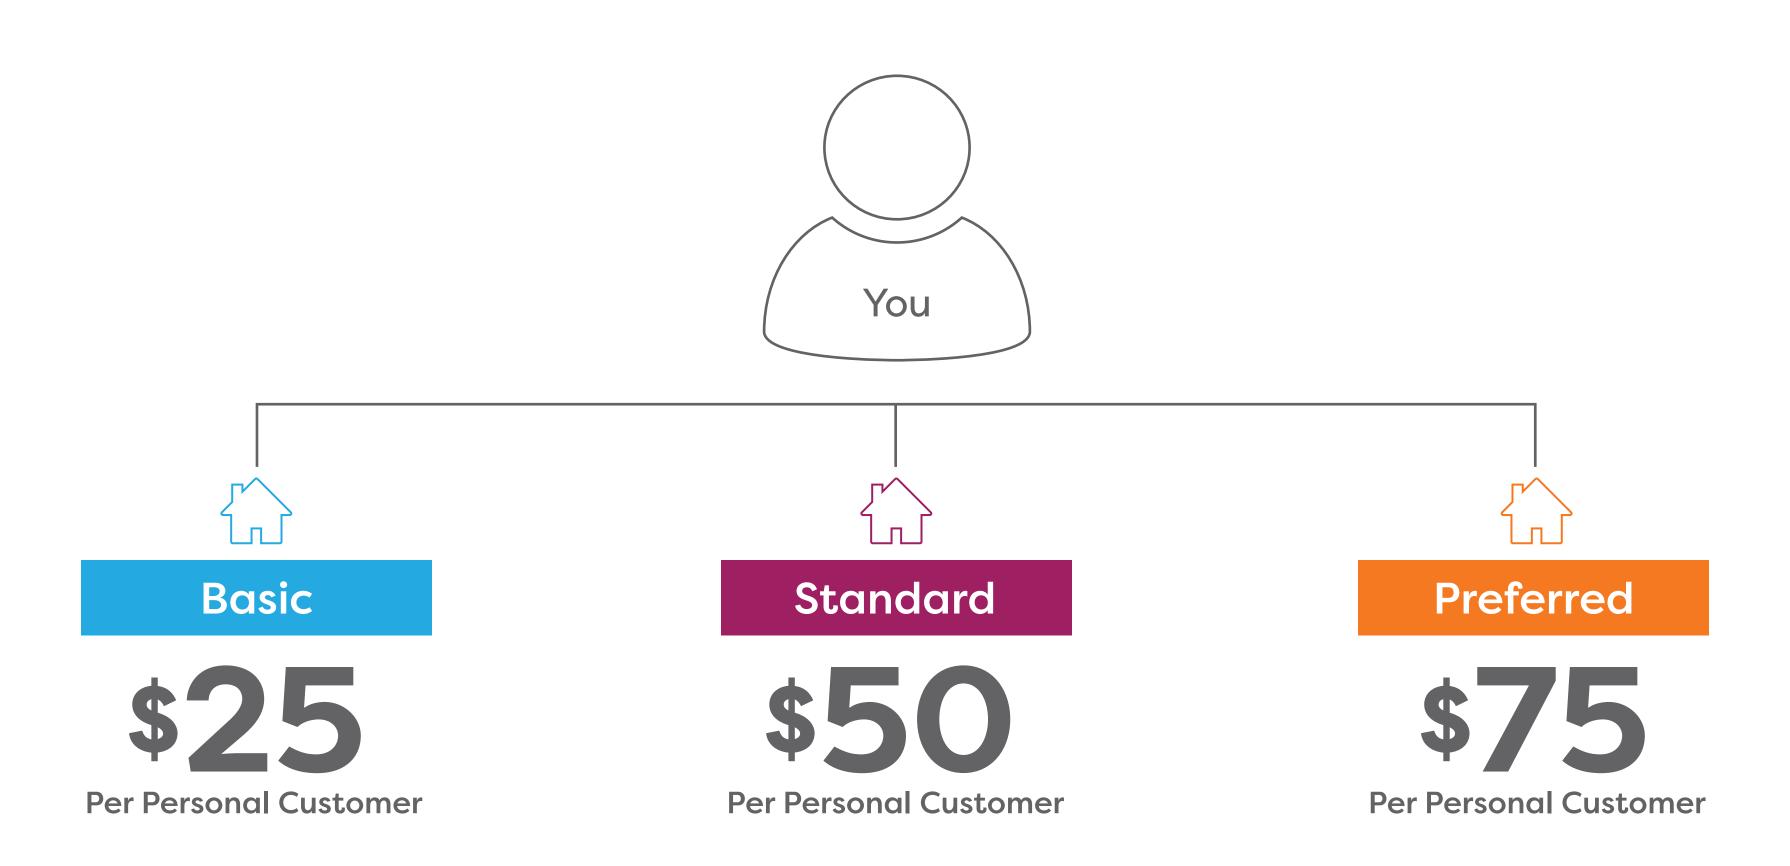

# Referring Customers

Ambit offers Customers a wide range of plans that meet specific needs. Each plan is categorized as Preferred, Standard or Basic and worth a specific point value:

Midwest/Northeast/California Customers

Preferred

\$\times = 3 \text{ pts}\$

Standard

\$\times = 2 \text{ pts}\$

Basic

\$\times = 1 \text{ pts}\$