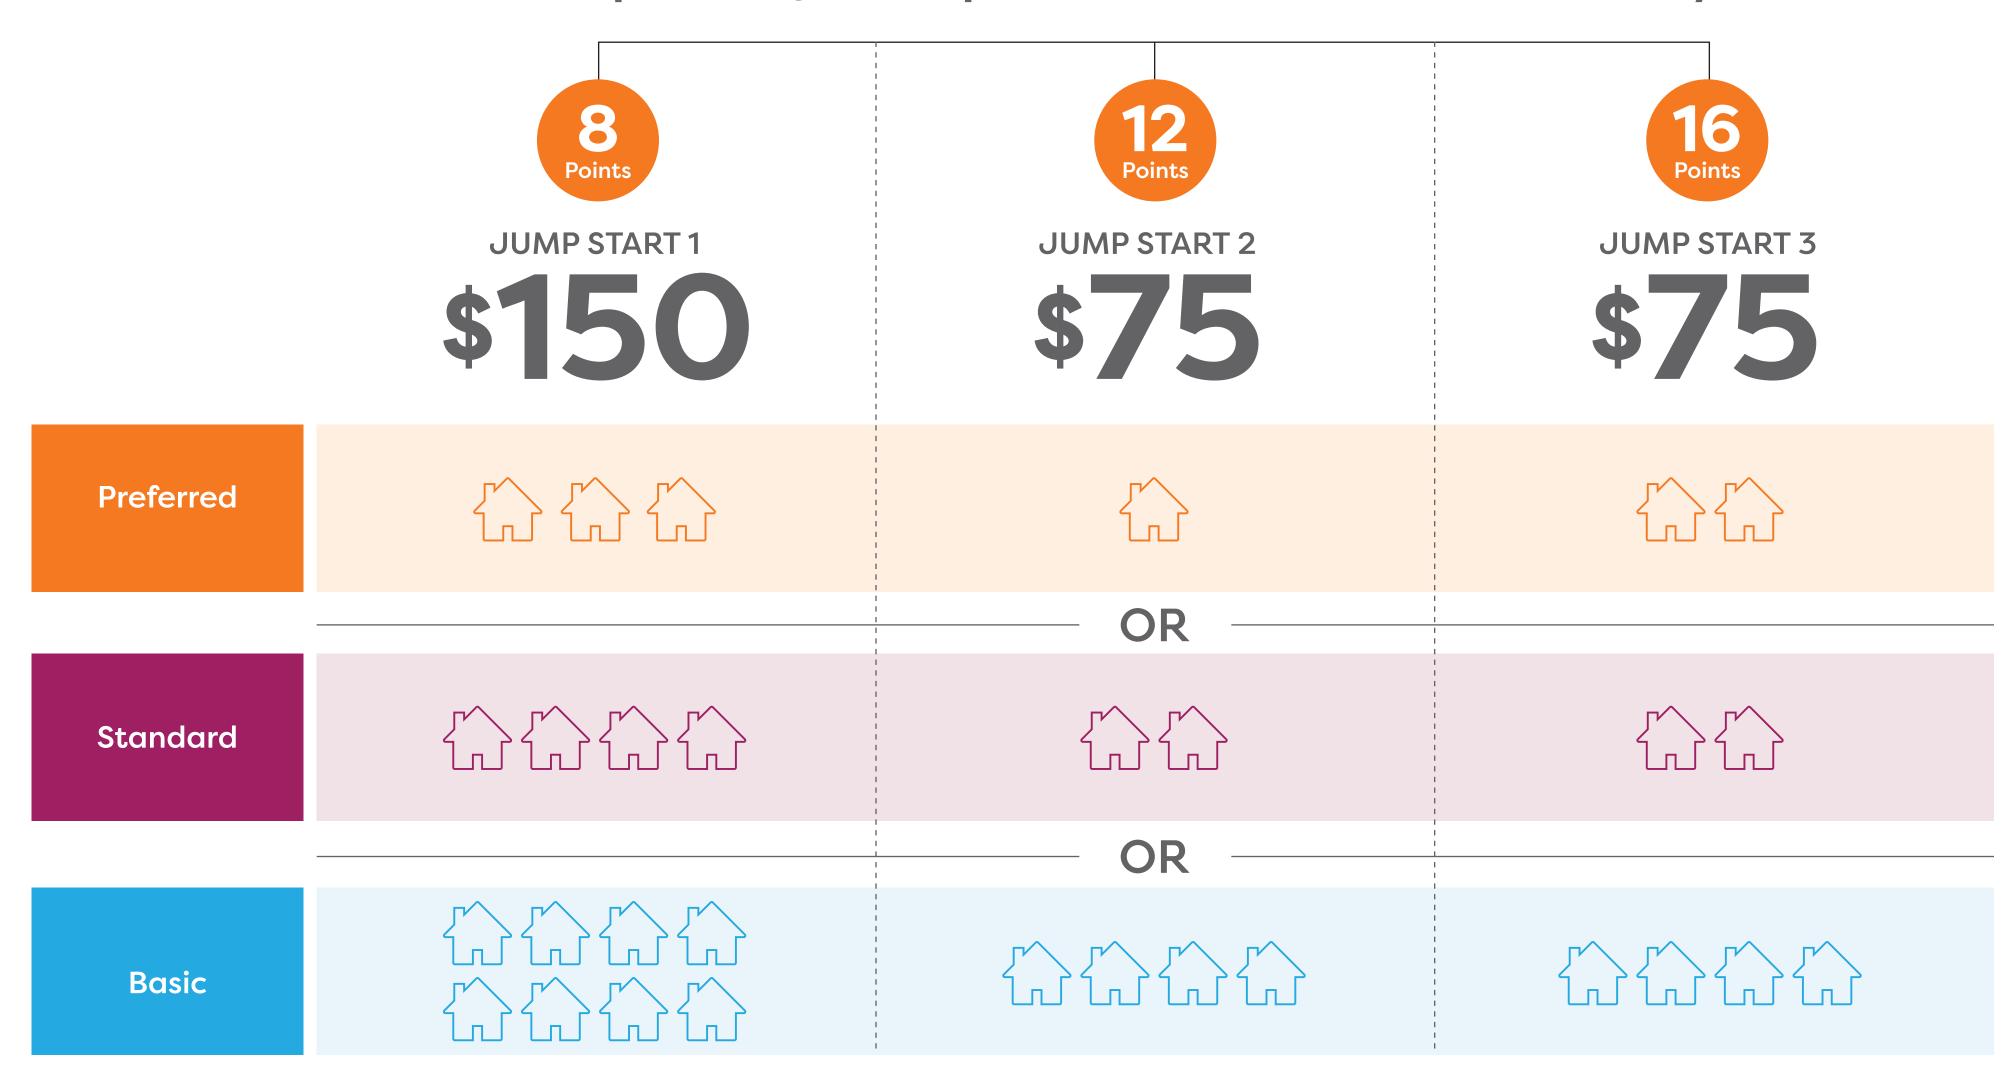

# Referring Customers

Ambit offers Customers a wide range of plans that meet specific needs. Each plan is categorized as Preferred, Standard or Basic and worth a specific point value:

Midwest/Northeast/California Customers

Preferred

\$\times = 3 \text{ pts}\$

Standard

\$\times = 2 \text{ pts}\$

Basic

\$\times = 1 \text{ pts}\$

### Jump Start Bonuses

Double, Triple or Quadruple Your Investment in 45 Days or Less

<sup>\*</sup> Based on referring Standard Customers

<sup>\*</sup> Based on referring Standard Customers

<sup>\*</sup> Based on referring Standard Customers