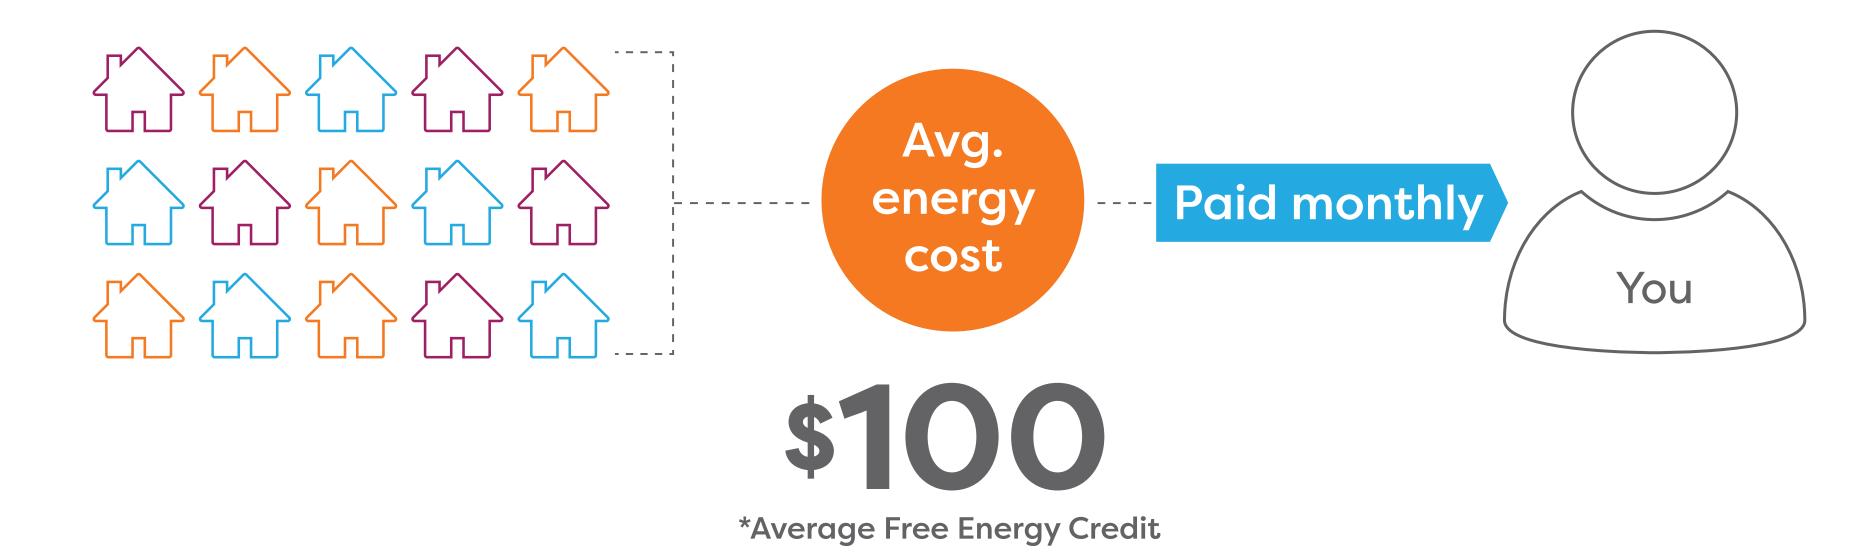

★ Free Energy unlocked at 15 Customers! ★

Total Referral Bonuses

\$650

## Free Energy

Ambit takes the average energy cost of your 15 referred Customers, and gives that back to you as a bill credit!

The higher your 15 Customer's average, the higher your energy bill credit!