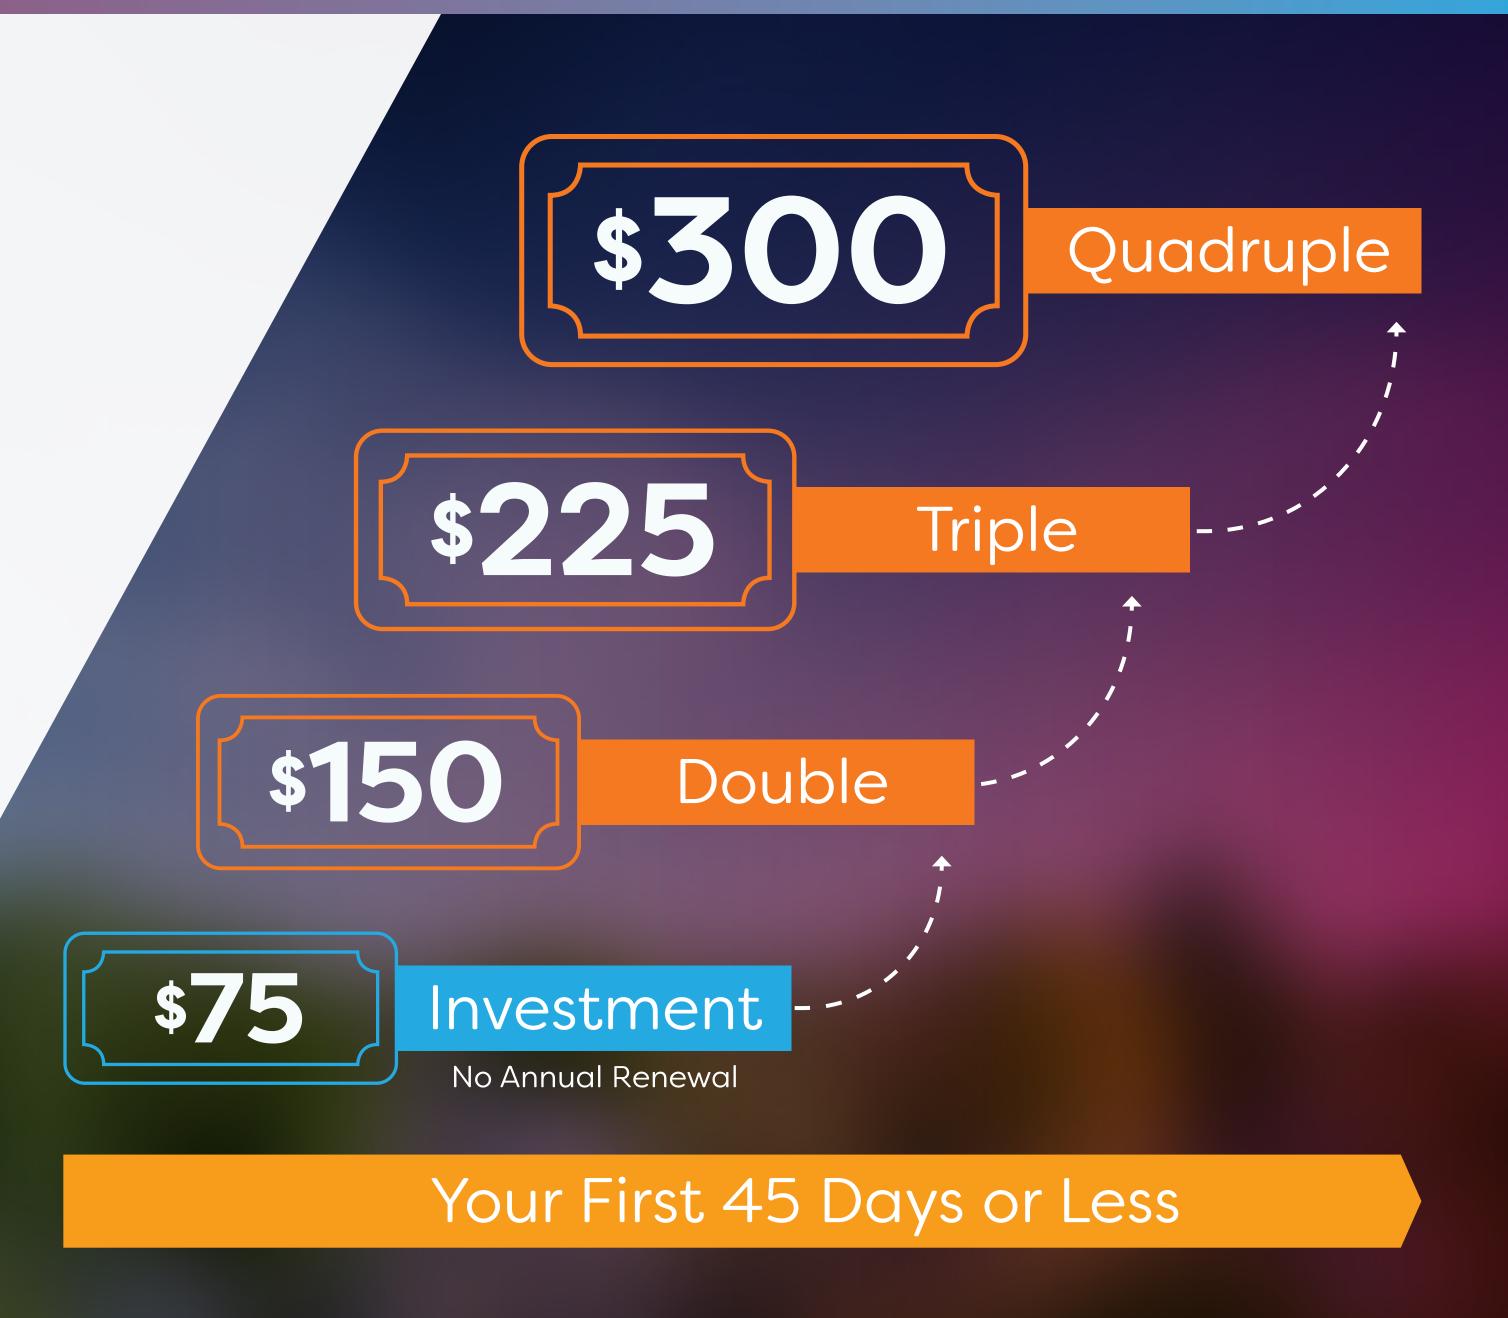

Double,
Triple or
Quadruple
Your Investment
In Your First 45
Days or Less.

### Jump Start Bonuses

Double, Triple or Quadruple Your Investment in 45 Days or Less

<sup>\*</sup> Based on referring Standard Customers

<sup>\*</sup> Based on referring Standard Customers

<sup>\*</sup> Based on referring Standard Customers