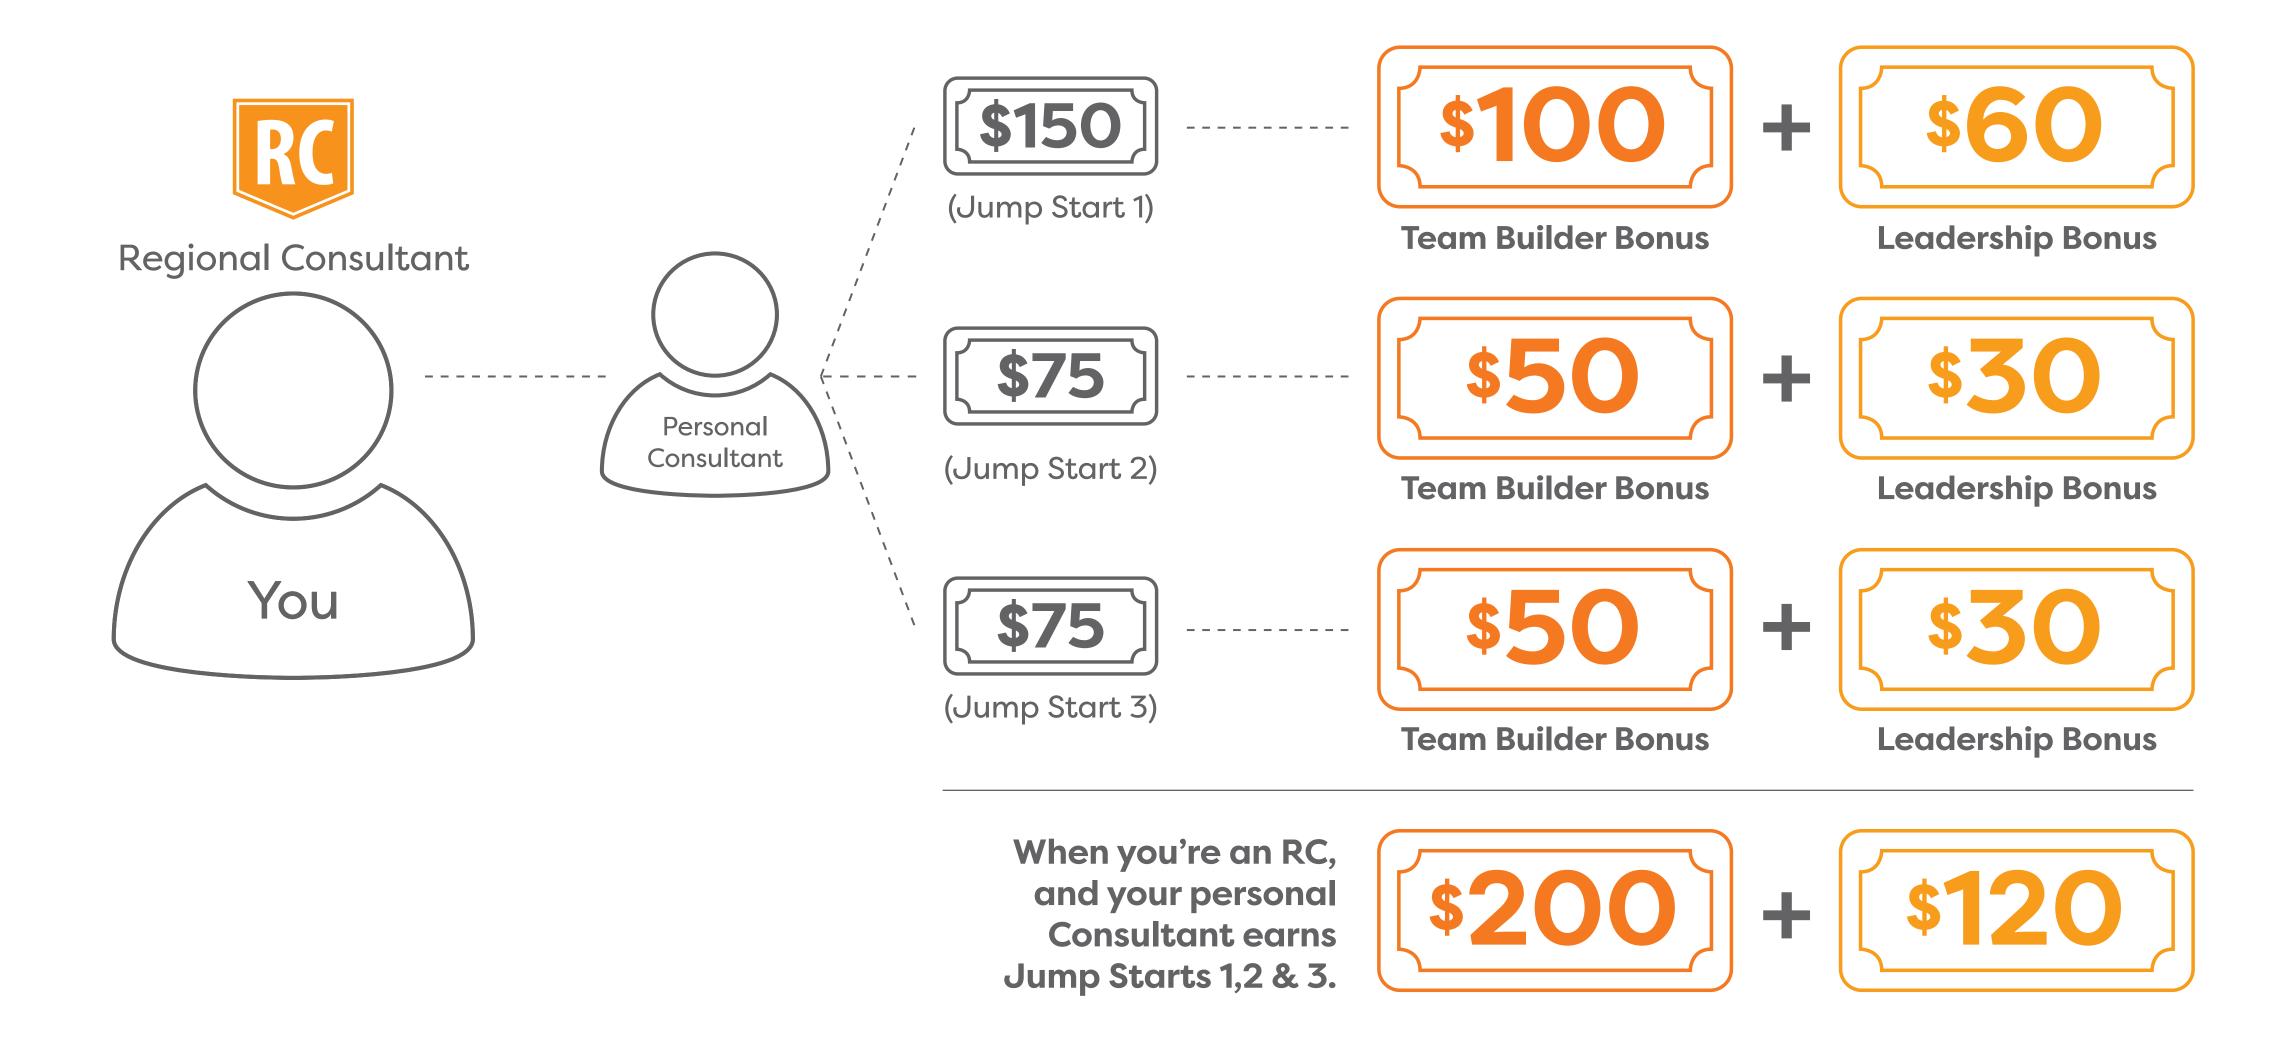

#### Team Builder Bonuses

Get rewarded for helping your personal Consultant earn their Jump Start Bonuses.

#### Team Builder Bonuses

Get rewarded for helping your personal Consultant earn their Jump Start Bonuses.

As you promote and help your new Consultant achieve Jump Start Bonuses, your leadership bonuses increase as they add on top of the previous level's bonuses.