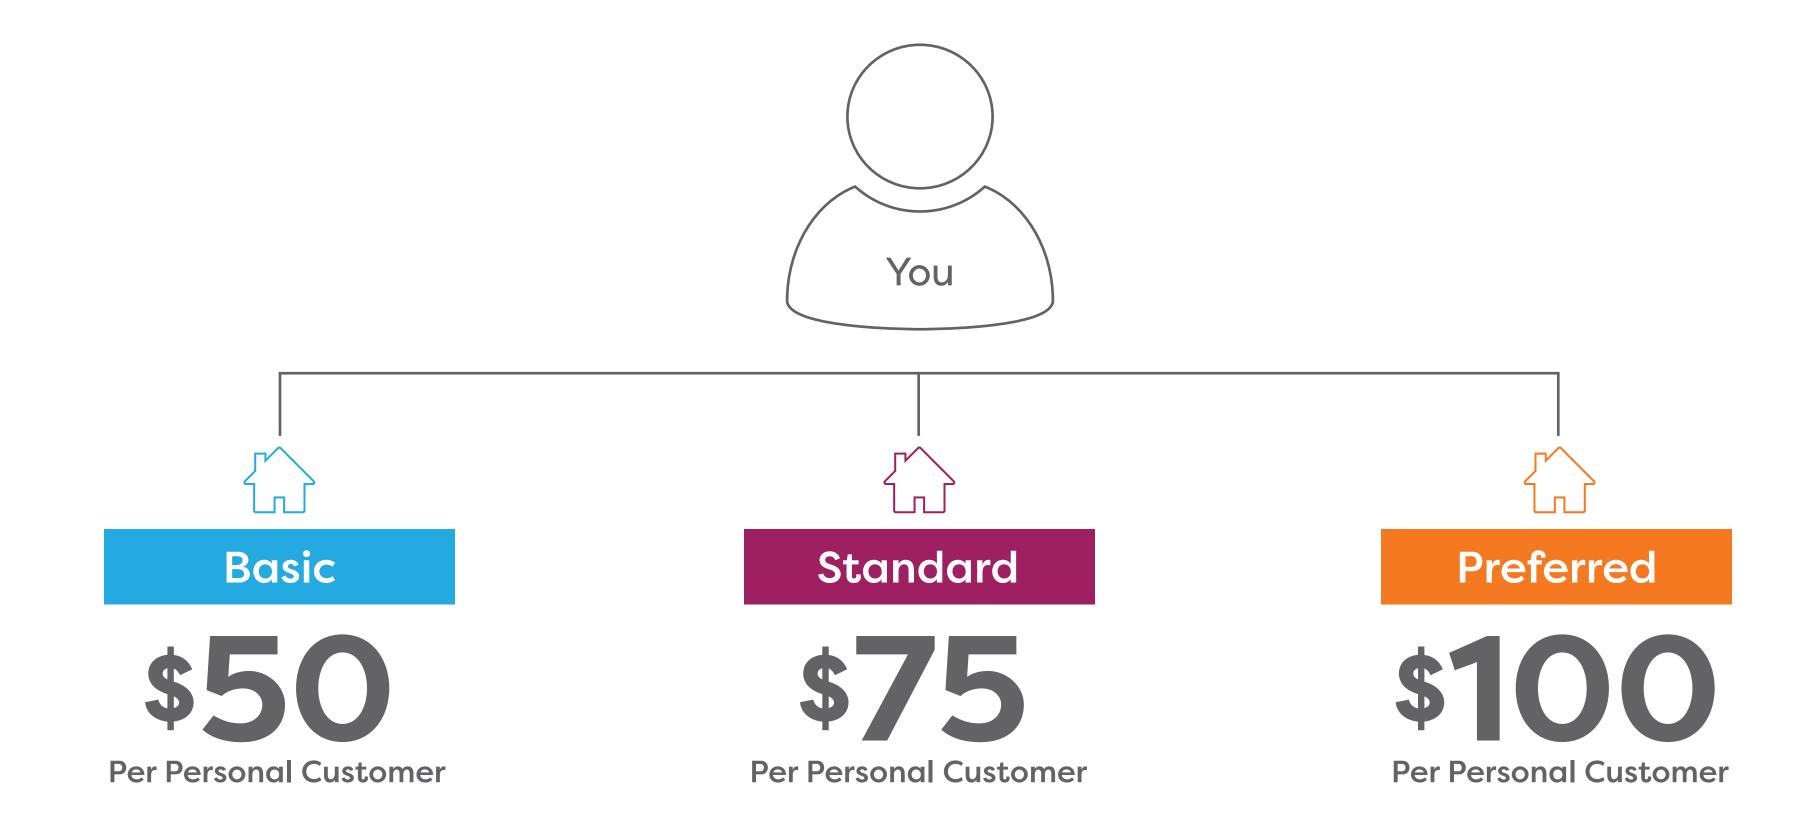

### Build a Team Who Refer Customers to Ambit

Ambit offers Customers a wide range of plans that meet specific needs. Each plan is categorized as Preferred, Standard or Basic and worth a specific point value:

> Preferred Standard

> > Basic

### Referring Customers

### **TEXAS Customers**

- **= 4 pts**
- = 3 pts