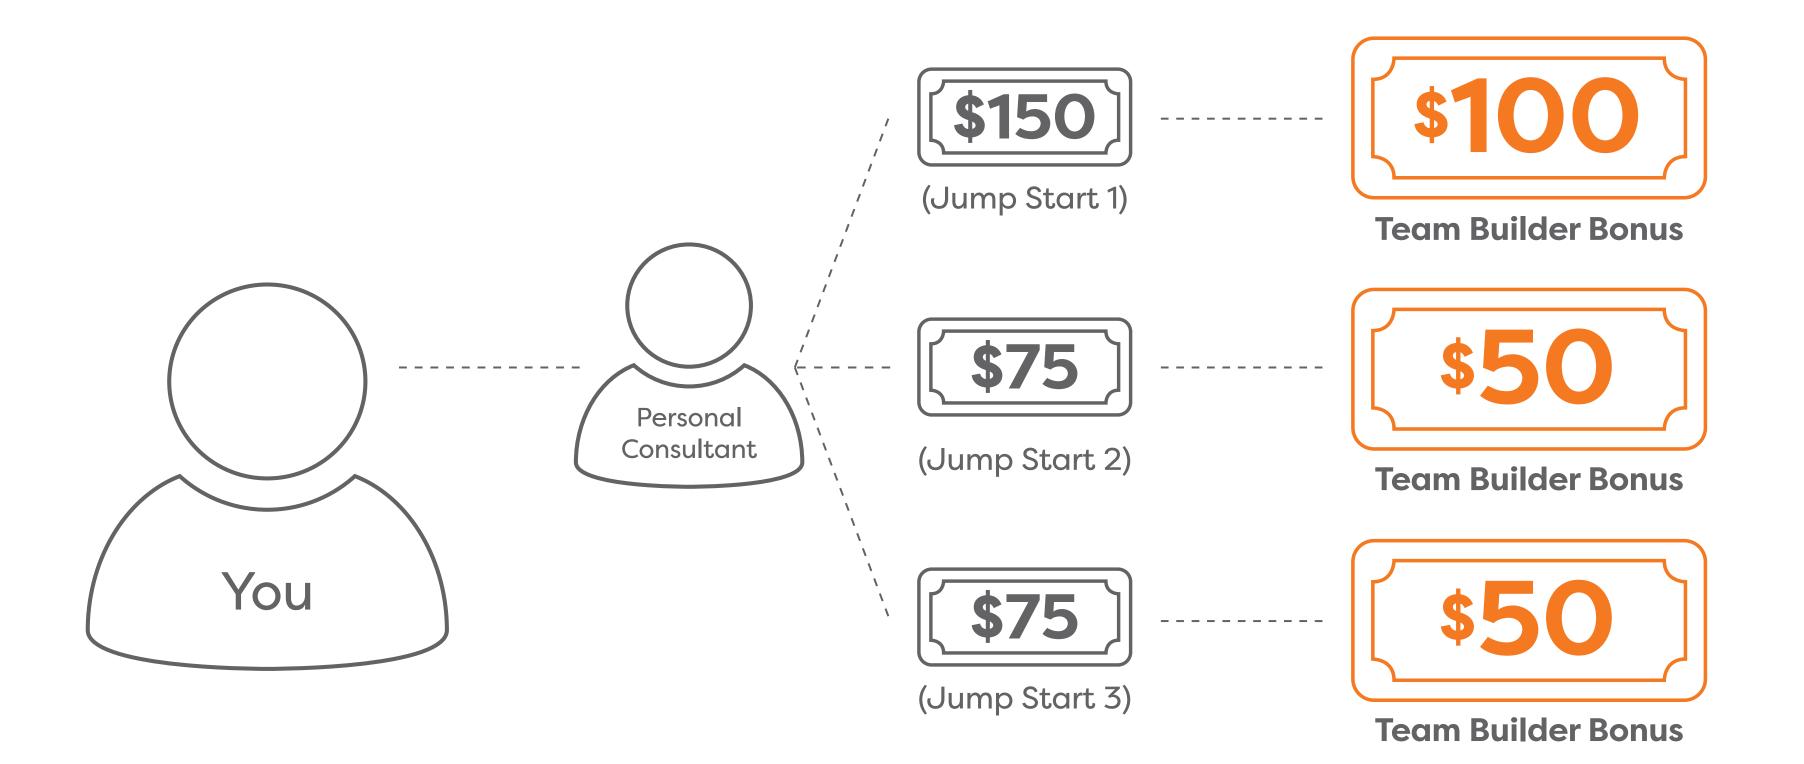

### **Team Builder Bonuses**

Get rewarded for helping your personal Consultant earn their Jump Start Bonuses.

### **Team Builder Bonuses**

Get rewarded for helping your personal Consultant earn their Jump Start Bonuses.

When your personal **Consultant earns** Jump Starts 1, 2 & 3.

As you promote and help your new Consultant achieve Jump Start Bonuses, your leadership bonuses increase as they add on top of the previous level's bonuses.