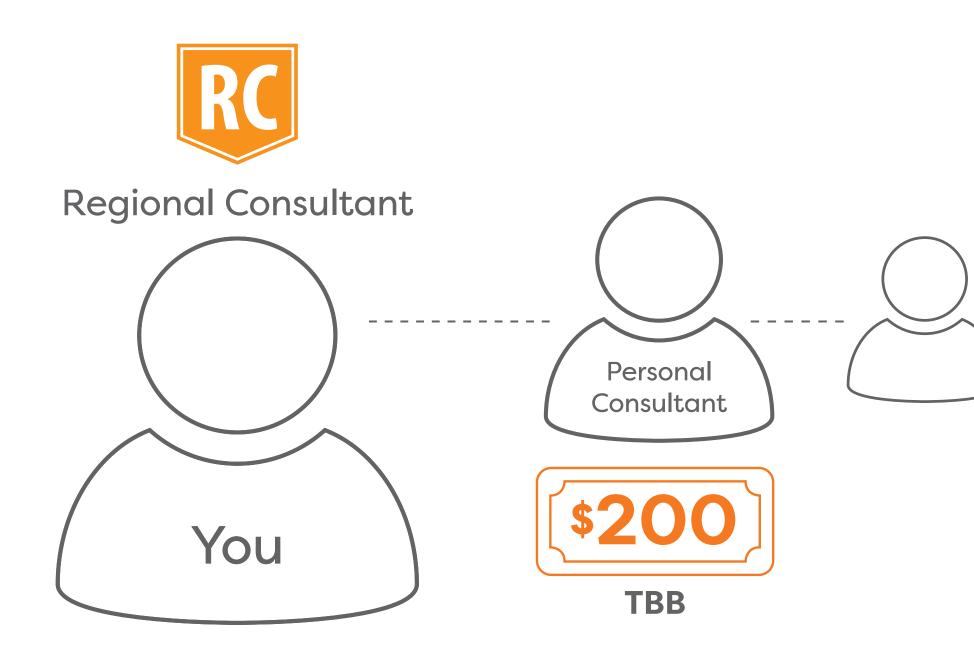

### **Team Builder Bonuses**

Get rewarded for helping your personal Consultant earn their Jump Start Bonuses.

### **Team Builder Bonuses**

Get rewarded for helping your personal Consultant earn their Jump Start Bonuses.

When your personal **Consultant earns** Jump Starts 1, 2 & 3.

As you promote and help your new Consultant achieve Jump Start Bonuses, your leadership bonuses increase as they add on top of the previous level's bonuses.