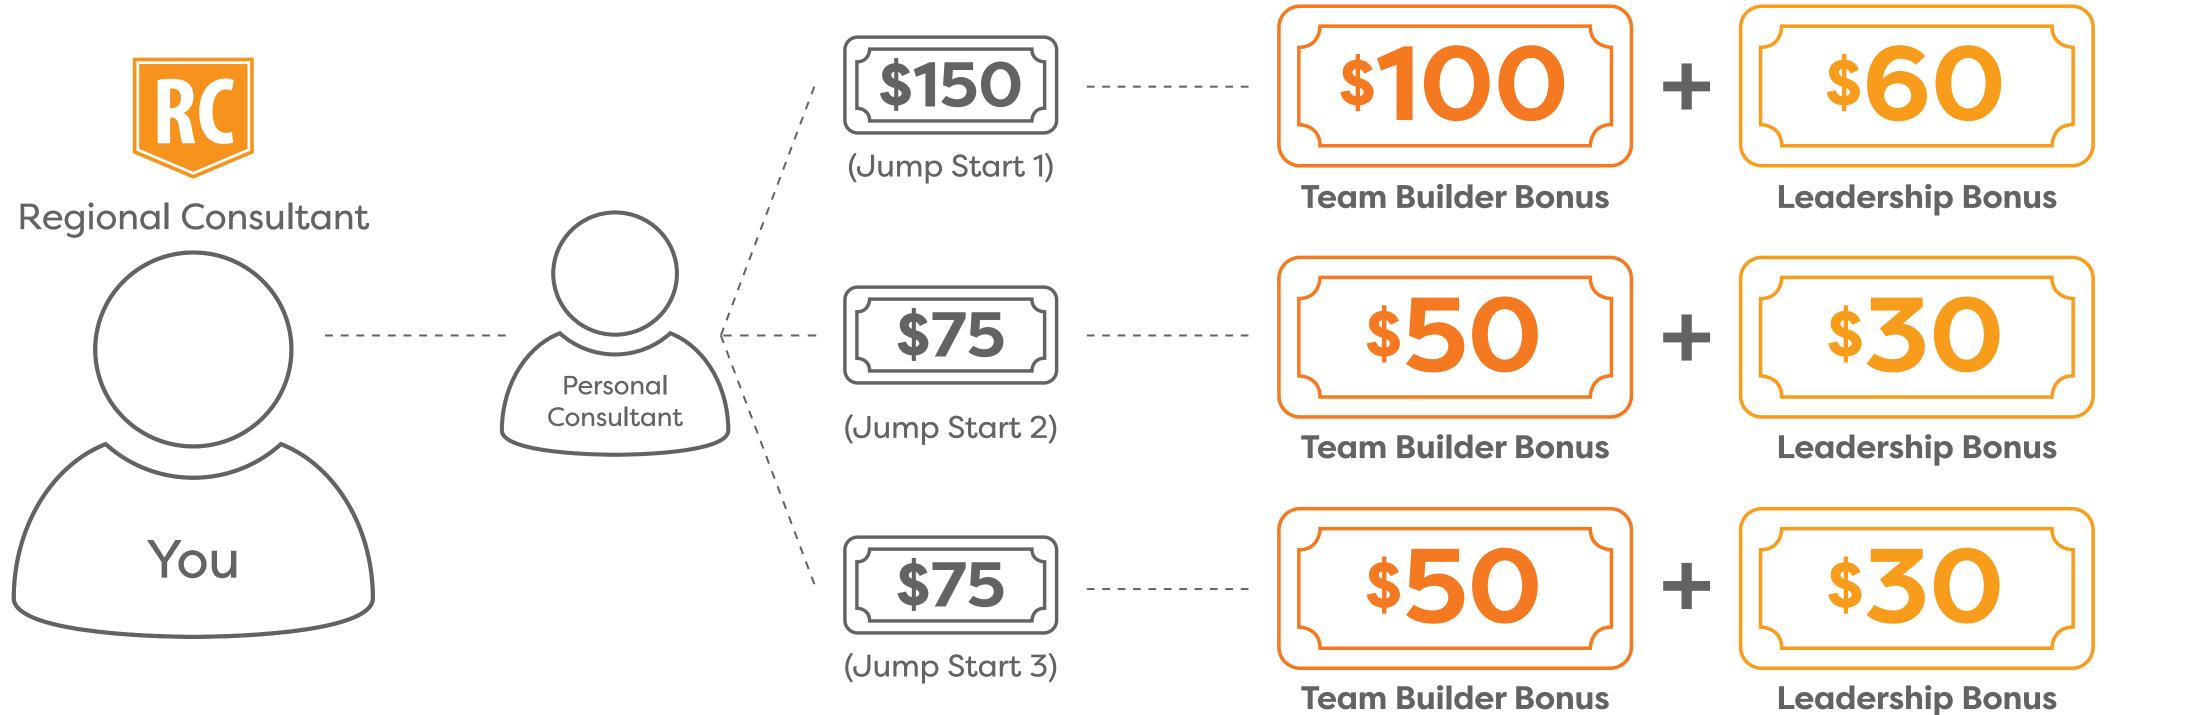

### **Team Builder Bonuses**

Get rewarded for helping your personal Consultant earn their Jump Start Bonuses.

### **Team Builder Bonuses**

Get rewarded for helping your personal Consultant earn their Jump Start Bonuses.

When your personal **Consultant earns** Jump Starts 1, 2 & 3.

As you promote and help your new Consultant achieve Jump Start Bonuses, your leadership bonuses increase as they add on top of the previous level's bonuses.