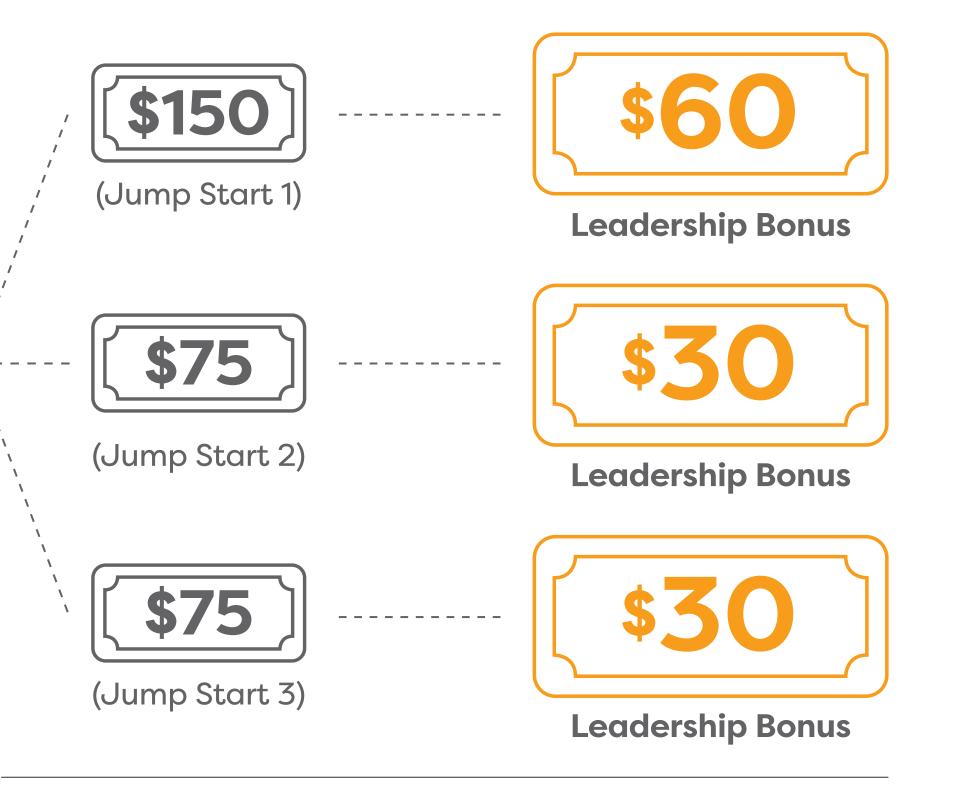

### **Team Builder Bonuses**

Get rewarded for helping your personal Consultant earn their Jump Start Bonuses.

When your personal **Consultant earns** Jump Starts 1, 2 & 3.

As you promote and help your new Consultant achieve Jump Start Bonuses, your leadership bonuses increase as they add on top of the previous level's bonuses.

Get rewarded when a new Consultant in your organization earns their Jump Start Bonuses.

Get rewarded when a new Consultant in your organization earns their Jump Start Bonuses.

When you're an RC, and your personal **Consultant earns** Jump Starts 1,2 & 3.

Get rewarded when a new Consultant in your organization earns their Jump Start Bonuses.

Get rewarded when a new Consultant in your organization earns their Jump Start Bonuses.

(Jump Start 2)

(Jump Start 3)

Get rewarded when a new Consultant in your organization earns their Jump Start Bonuses.

When you're an RC, and anyone on your team earns Jump Starts 1,2 & 3.

Get rewarded when a new Consultant in your organization earns their Jump Start Bonuses.

When you're an RC, and anyone on your team earns Jump Starts 1,2 & 3.

3

ted

Leve

S