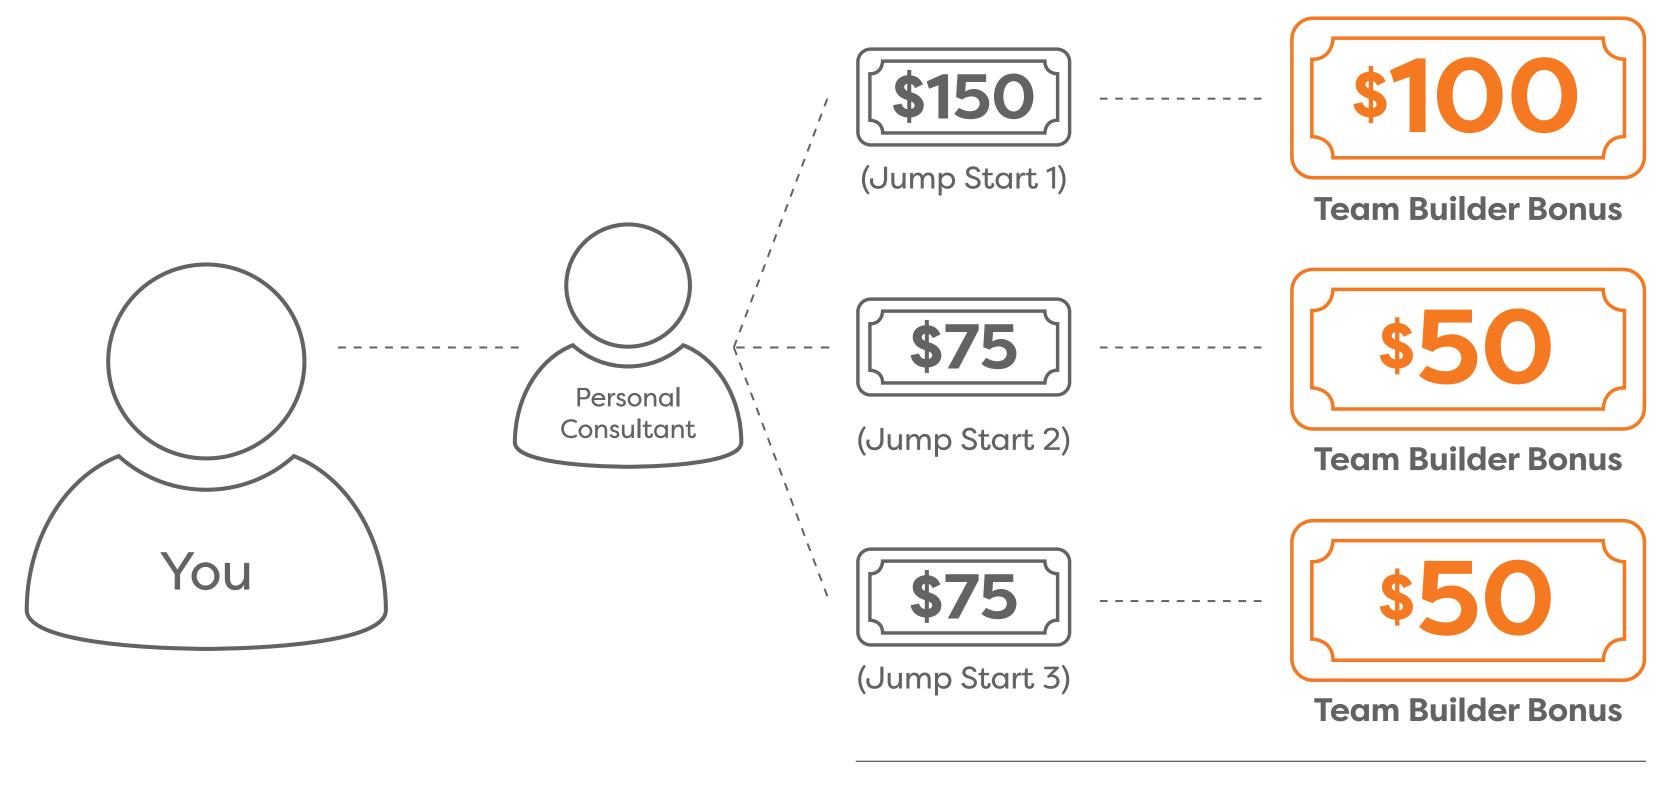

Get rewarded when a new Consultant in your organization earns their Jump Start Bonuses.

Get rewarded when a new Consultant in your organization earns their Jump Start Bonuses.

When you're an RC, and your personal **Consultant earns** Jump Starts 1,2 & 3.

Get rewarded when a new Consultant in your organization earns their Jump Start Bonuses.

Get rewarded when a new Consultant in your organization earns their Jump Start Bonuses.

(Jump Start 2)

(Jump Start 3)

Get rewarded when a new Consultant in your organization earns their Jump Start Bonuses.

When you're an RC, and anyone on your team earns Jump Starts 1,2 & 3.

Get rewarded when a new Consultant in your organization earns their Jump Start Bonuses.

When you're an RC, and anyone on your team earns Jump Starts 1,2 & 3.

3

ted

Leve

S