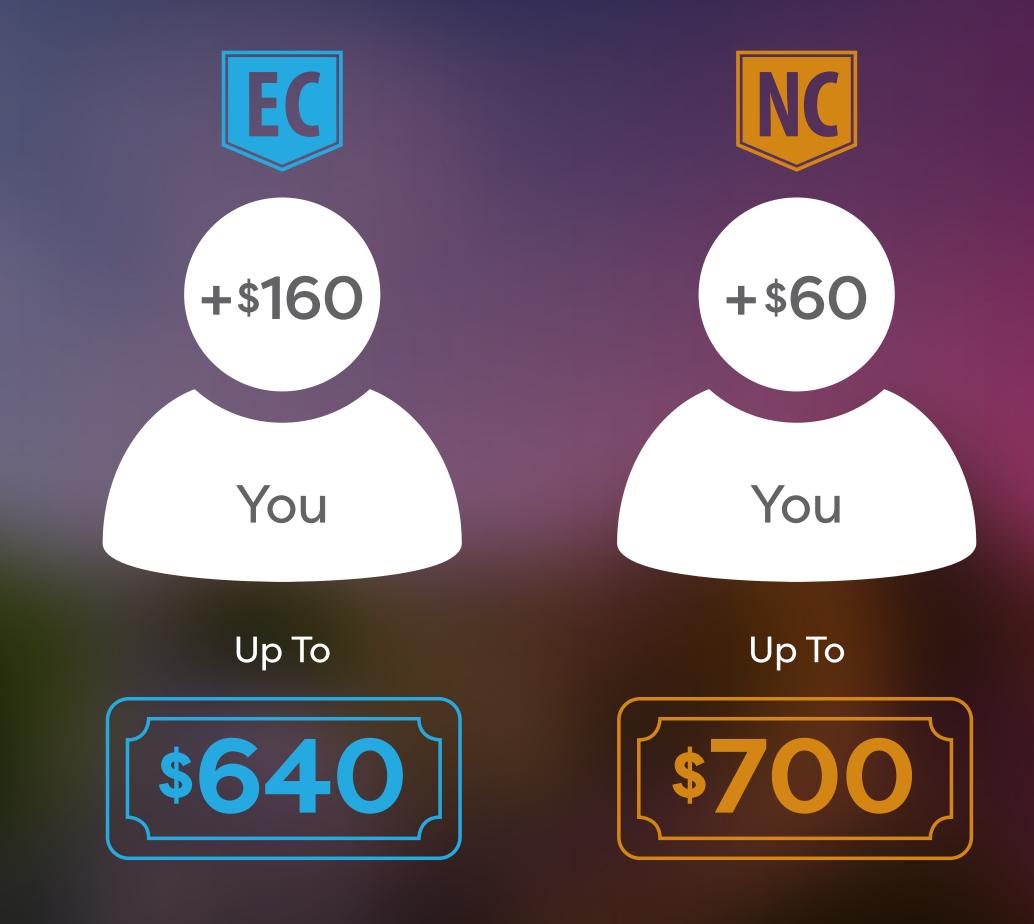

Get rewarded when a new Consultant in your organization earns their Jump Start Bonuses.

Get rewarded when a new Consultant in your organization earns their Jump Start Bonuses.

When you're an RC, and your personal **Consultant earns** Jump Starts 1,2 & 3.

Get rewarded when a new Consultant in your organization earns their Jump Start Bonuses.

Get rewarded when a new Consultant in your organization earns their Jump Start Bonuses.

(Jump Start 2)

(Jump Start 3)

Get rewarded when a new Consultant in your organization earns their Jump Start Bonuses.

When you're an RC, and anyone on your team earns Jump Starts 1,2 & 3.

Get rewarded when a new Consultant in your organization earns their Jump Start Bonuses.

When you're an RC, and anyone on your team earns Jump Starts 1,2 & 3.

3

ted

Leve

S