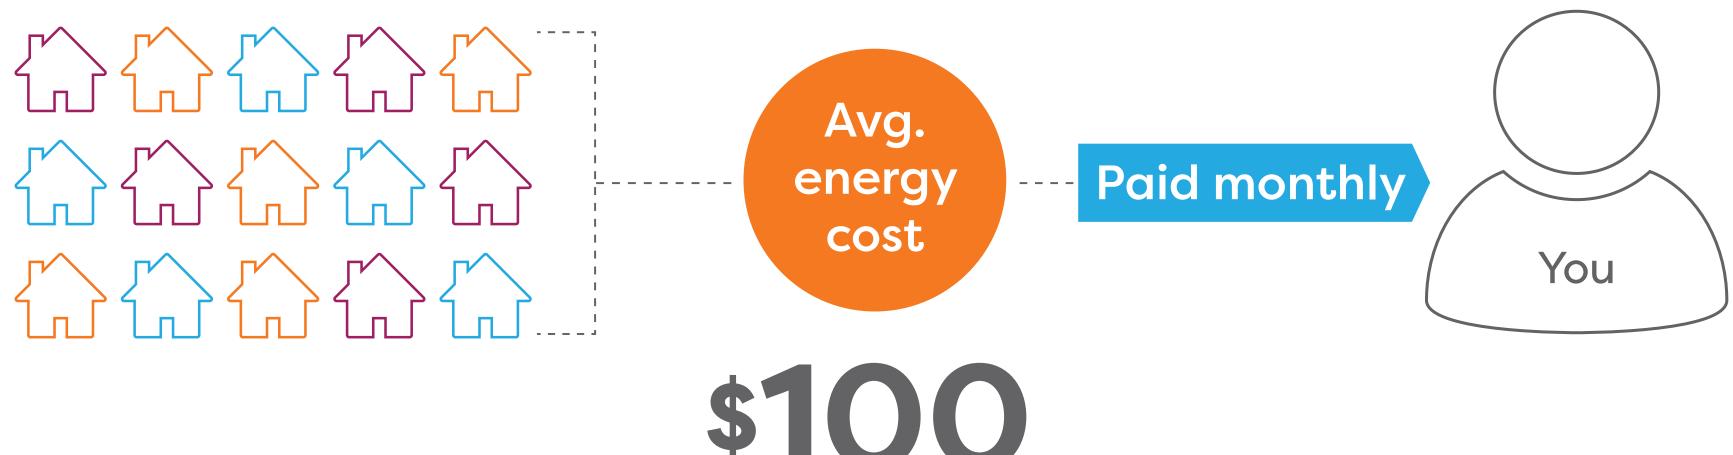

### ★ Free Energy unlocked at 15 Customers! ★

\* Based on referring Standard Customers

Total **Referral Bonuses** 

### Free Energy

\*Average Free Energy Credit

The higher your 15 Customer's average, the higher your energy bill credit!

Ambit takes the average energy cost of your 15 referred Customers, and gives that back to you as a bill credit!