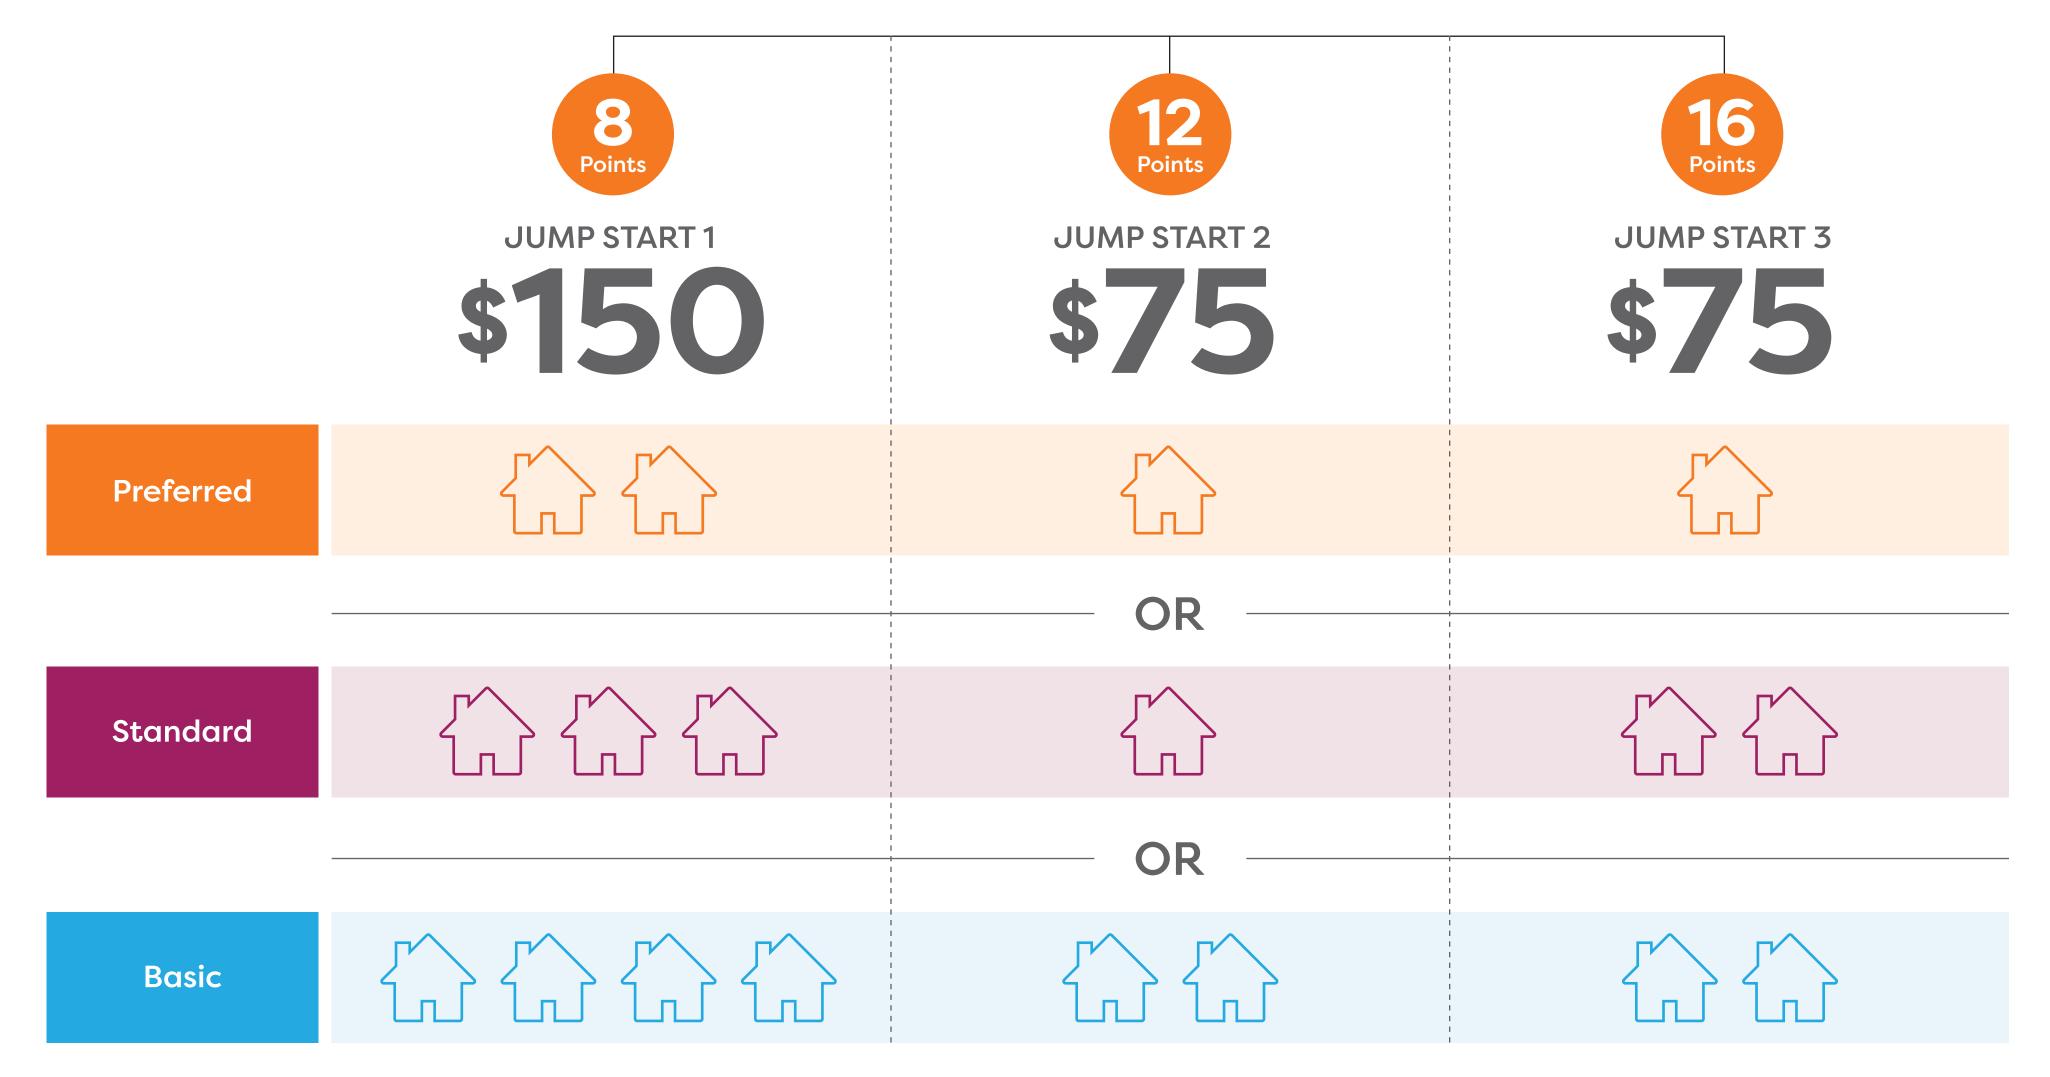

### Build a Team Who Refer Customers to Ambit

Ambit offers Customers a wide range of plans that meet specific needs. Each plan is categorized as Preferred, Standard or Basic and worth a specific point value:

> Preferred Standard

> > Basic

### **TEXAS Customers**

- **= 4 pts**
- = 3 pts