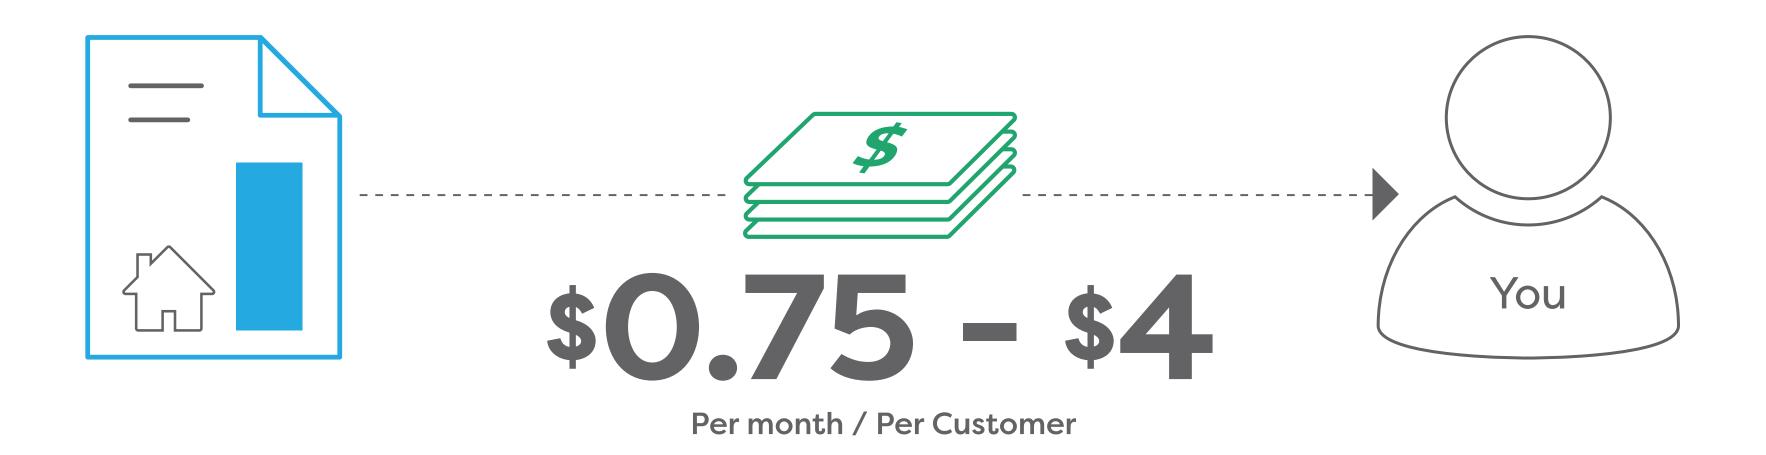

### Customer Recurring Income

Earn monthly income on each personal Customer and every other Customer in your organization up to six levels every time they pay their bill. The amount paid per Customer varies based on plan type and the amount of energy used by the Customer.

| kWh/Mo    | Band 1: 500-2500 |          | Band 2: 2501-4000 |        |          | Band 3: 4001+ |        |          |           |
|-----------|------------------|----------|-------------------|--------|----------|---------------|--------|----------|-----------|
| Plan Type | Basic            | Standard | Preferred         | Basic  | Standard | Preferred     | Basic  | Standard | Preferred |
| You       | \$0.75           | \$1.00   | \$1.25            | \$1.00 | \$1.50   | \$2.00        | \$2.00 | \$3.00   | \$4.00    |