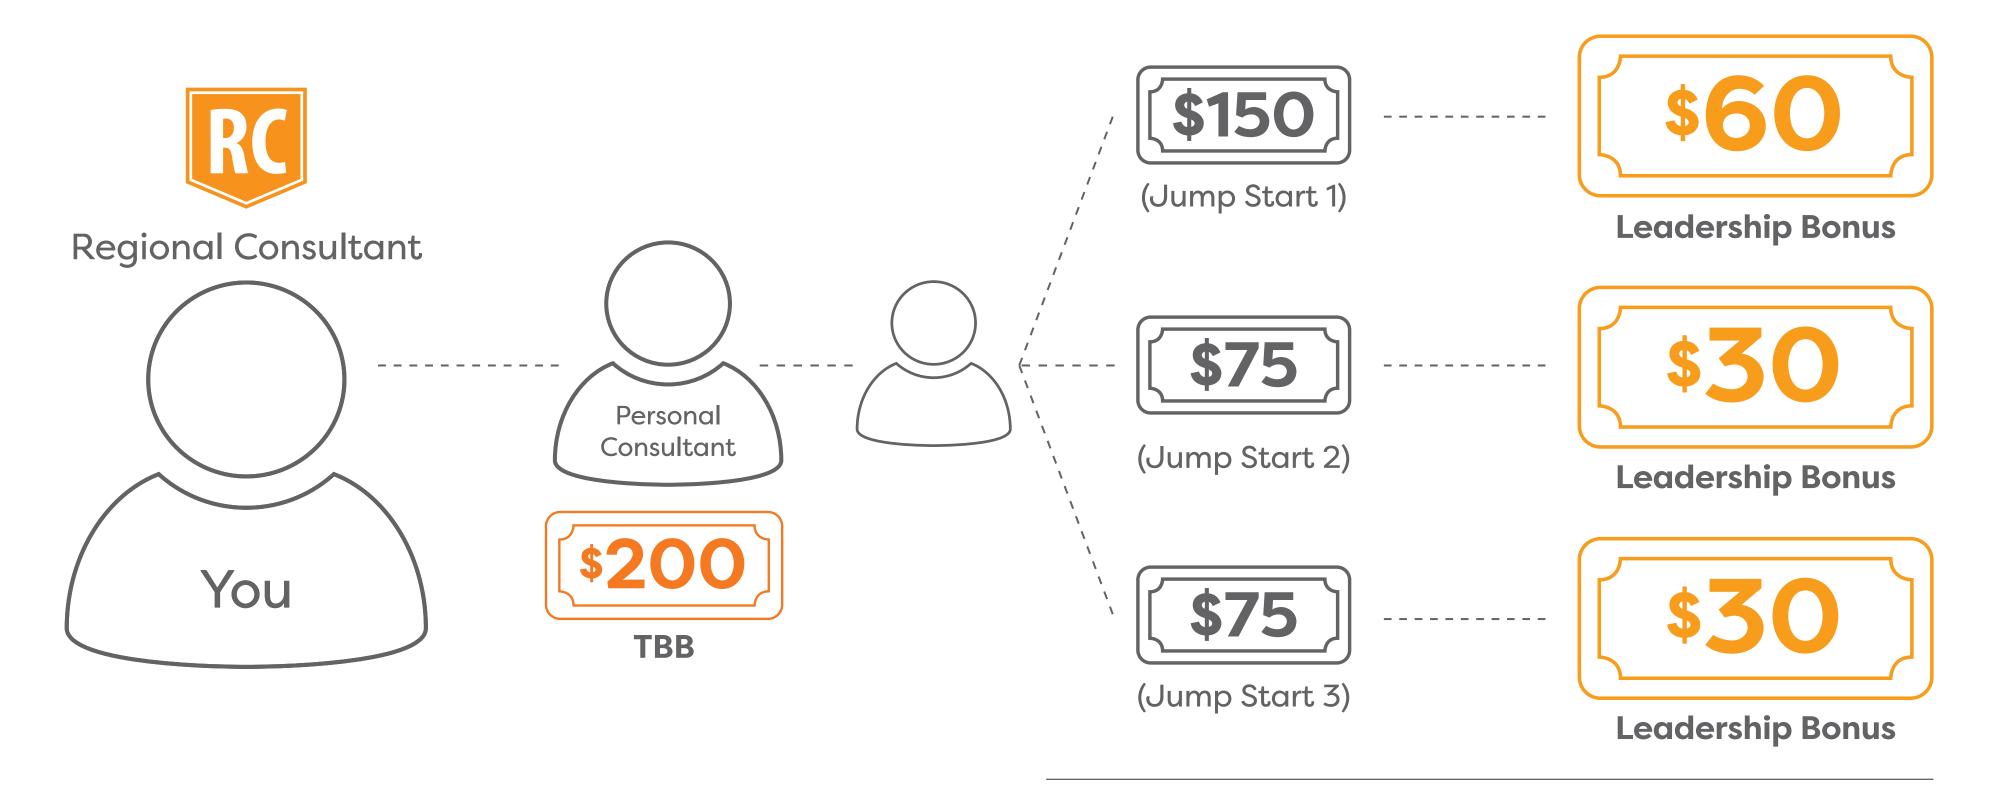

### **Team Builder Bonuses**

Get rewarded for helping your personal Consultant earn their Jump Start Bonuses.

### **Team Builder Bonuses**

Get rewarded for helping your personal Consultant earn their Jump Start Bonuses.

When your personal **Consultant earns** Jump Starts 1, 2 & 3.

As you promote and help your new Consultant achieve Jump Start Bonuses, your leadership bonuses increase as they add on top of the previous level's bonuses.

Get rewarded when a new Consultant in your organization earns their Jump Start Bonuses.

Get rewarded when a new Consultant in your organization earns their Jump Start Bonuses.

When you're an RC, and your personal **Consultant earns** Jump Starts 1,2 & 3.

Get rewarded when a new Consultant in your organization earns their Jump Start Bonuses.

When you're an RC, and anyone on your team earns Jump Starts 1,2 & 3.

Get rewarded when a new Consultant in your organization earns their Jump Start Bonuses.

When you're an RC, and anyone on your team earns Jump Starts 1,2 & 3.

3

ted

Leve

S