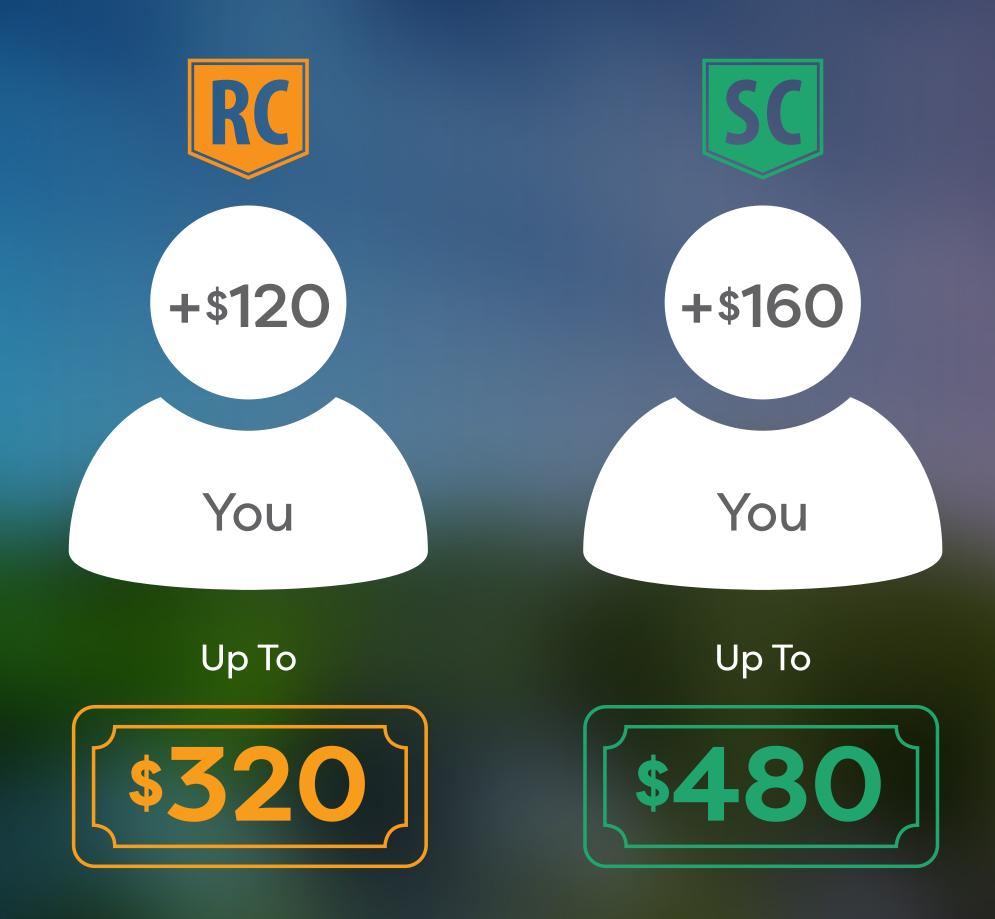

### **Team Builder Bonuses**

Get rewarded for helping your personal Consultant earn their Jump Start Bonuses.

### **Team Builder Bonuses**

Get rewarded for helping your personal Consultant earn their Jump Start Bonuses.

When your personal **Consultant earns** Jump Starts 1, 2 & 3.

As you promote and help your new Consultant achieve Jump Start Bonuses, your leadership bonuses increase as they add on top of the previous level's bonuses.