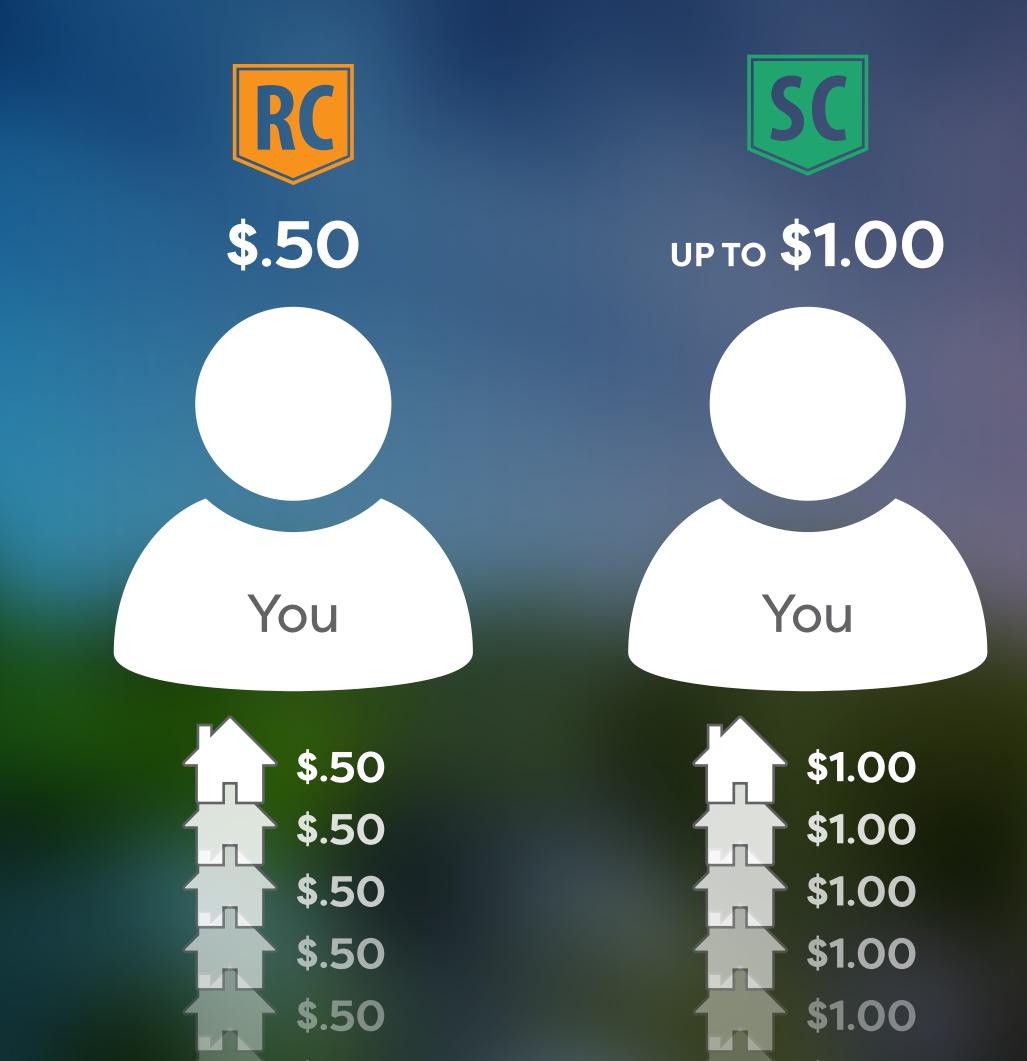

### The Power of Unlimited

Once you promote to RC and beyond, you will also earn a monthly bonus from \$.50 to \$2.00 on each Customer based on your leadership level. This is paid to unlimited levels.