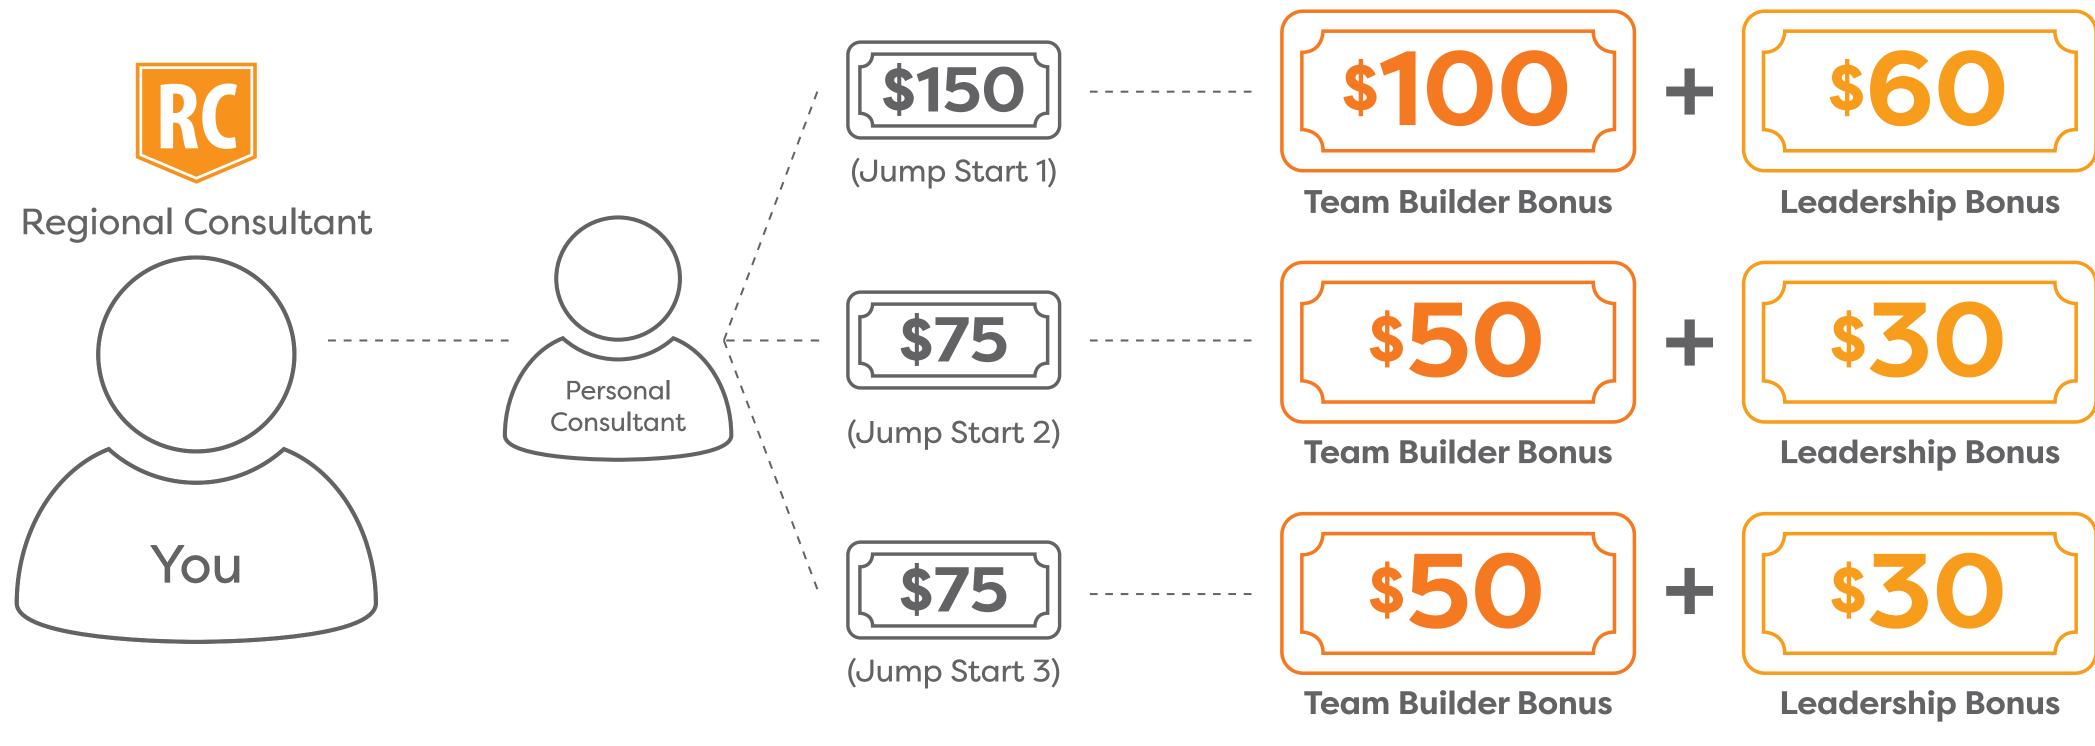

Get rewarded when a new Consultant in your organization earns their Jump Start Bonuses.

Get rewarded when a new Consultant in your organization earns their Jump Start Bonuses.

When you're an RC, and your personal **Consultant earns** Jump Starts 1,2 & 3.

Get rewarded when a new Consultant in your organization earns their Jump Start Bonuses.

Get rewarded when a new Consultant in your organization earns their Jump Start Bonuses.

(Jump Start 2)

(Jump Start 3)

Get rewarded when a new Consultant in your organization earns their Jump Start Bonuses.

When you're an RC, and anyone on your team earns Jump Starts 1,2 & 3.

Get rewarded when a new Consultant in your organization earns their Jump Start Bonuses.

When you're an RC, and anyone on your team earns Jump Starts 1,2 & 3.

3

ted

Leve

S