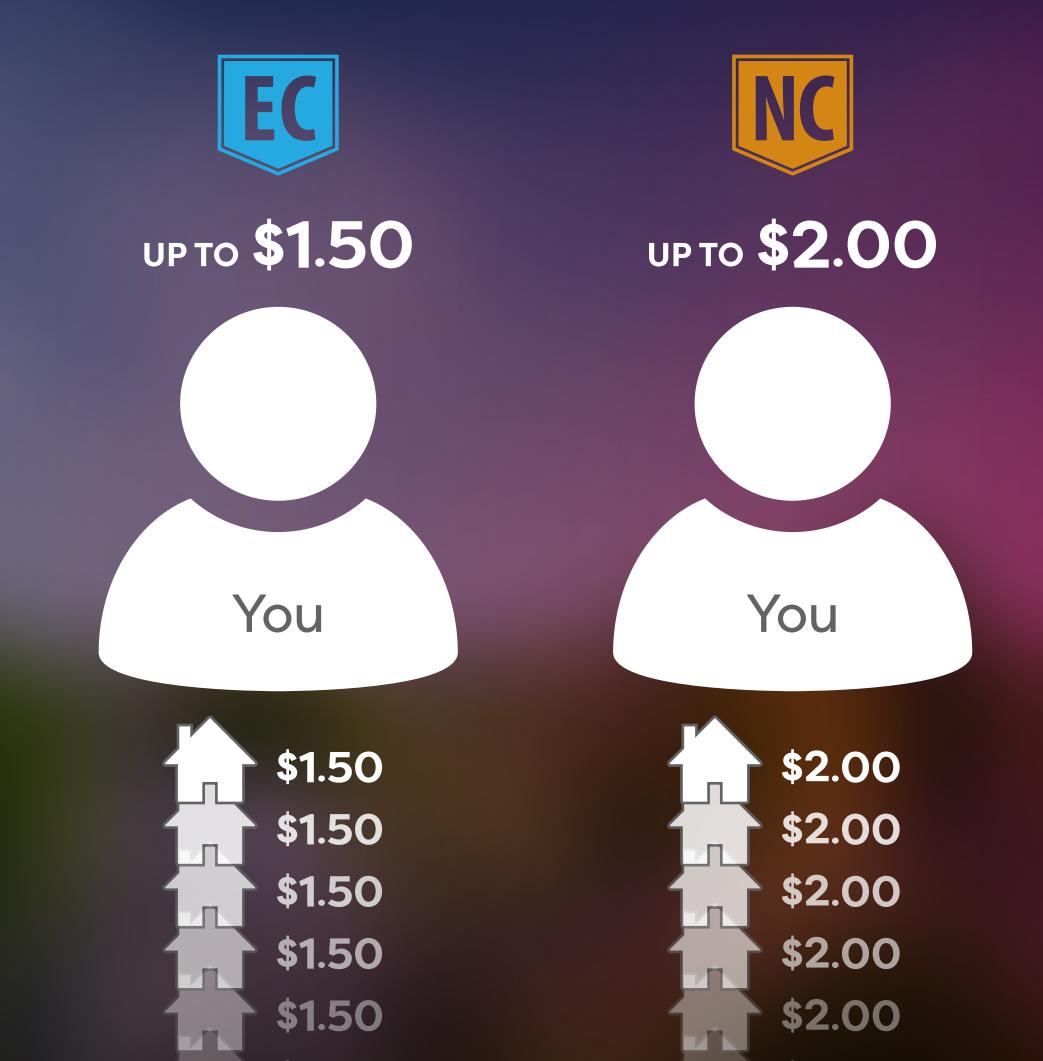

### The Power of Unlimited

Once you promote to RC and beyond, you will also earn a monthly bonus from \$.50 to \$2.00 on each Customer based on your leadership level. This is paid to unlimited levels.