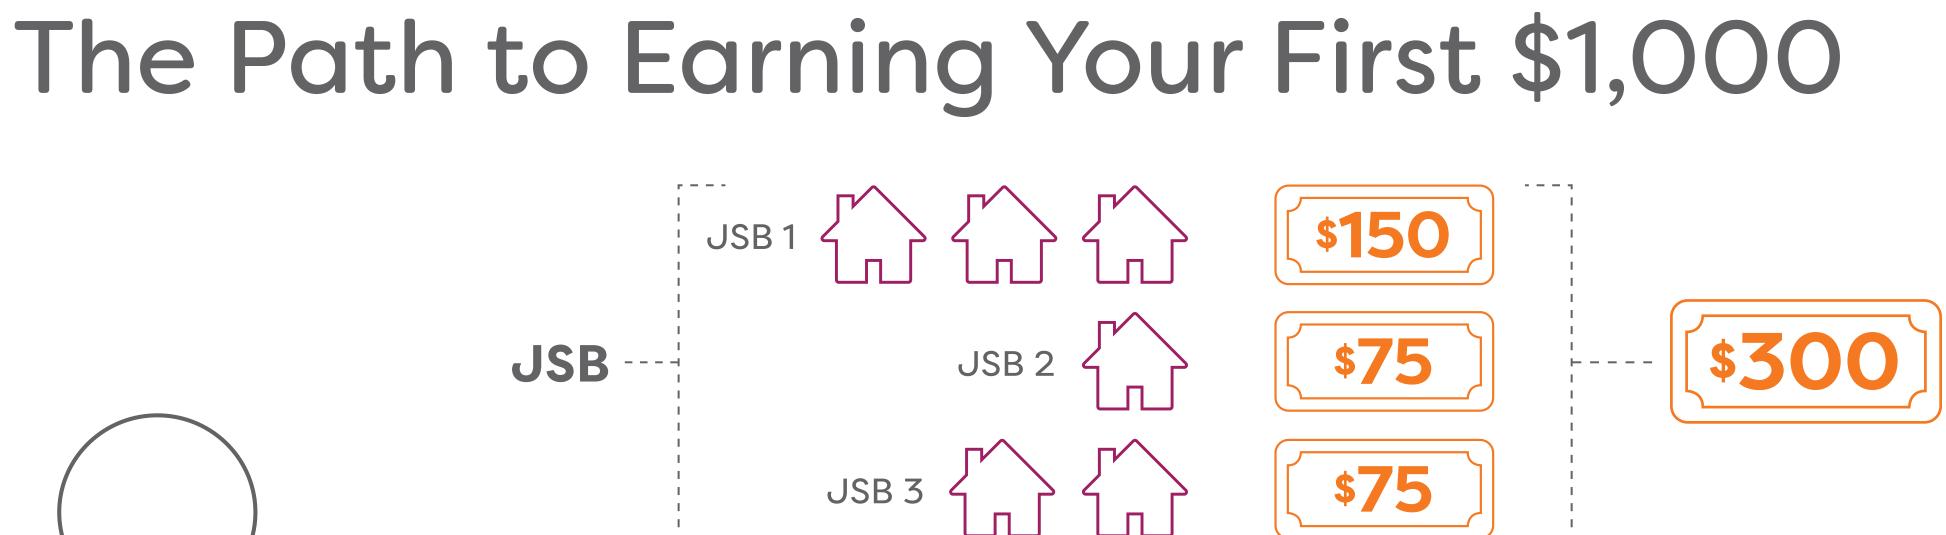

### The Path to Earning Your First \$1,000

### The Path to Earning Your First \$1,000 **\$150** JSB -----\$75 \$75 10 X **\$75 CAB** -----You