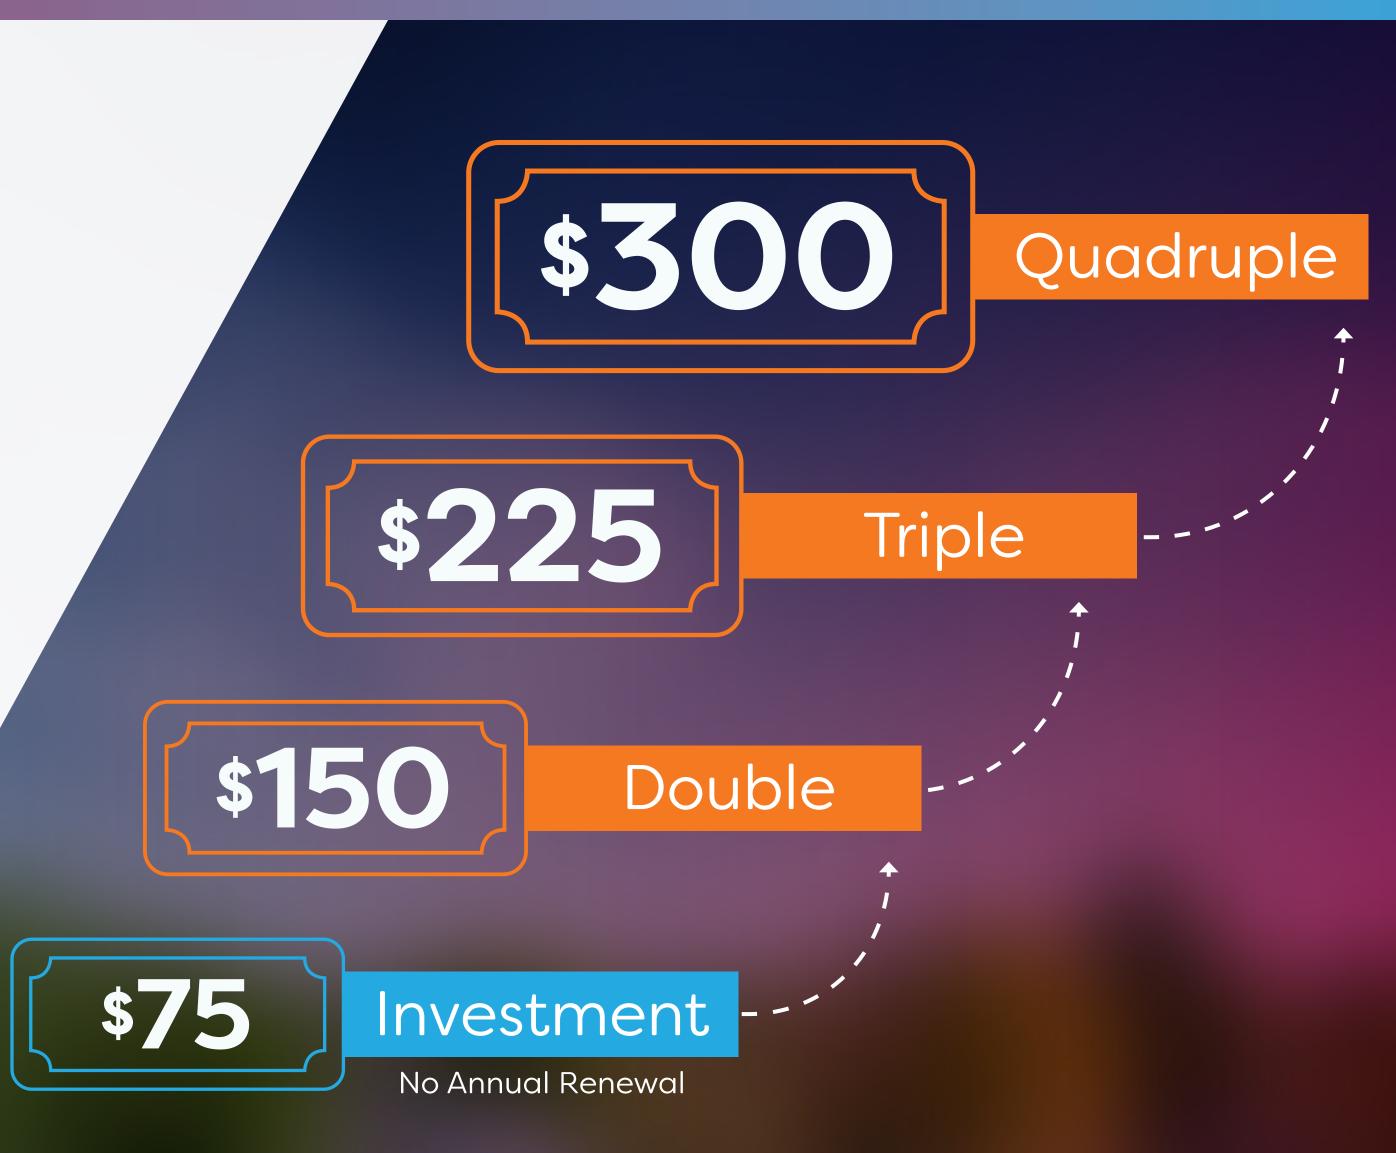

### Double, Triple or Quadruple Your Investment In Your First 45 Days or Less.

Your First 45 Days or Less

### Double, Triple or Quadruple Your Investment in 45 Days or Less