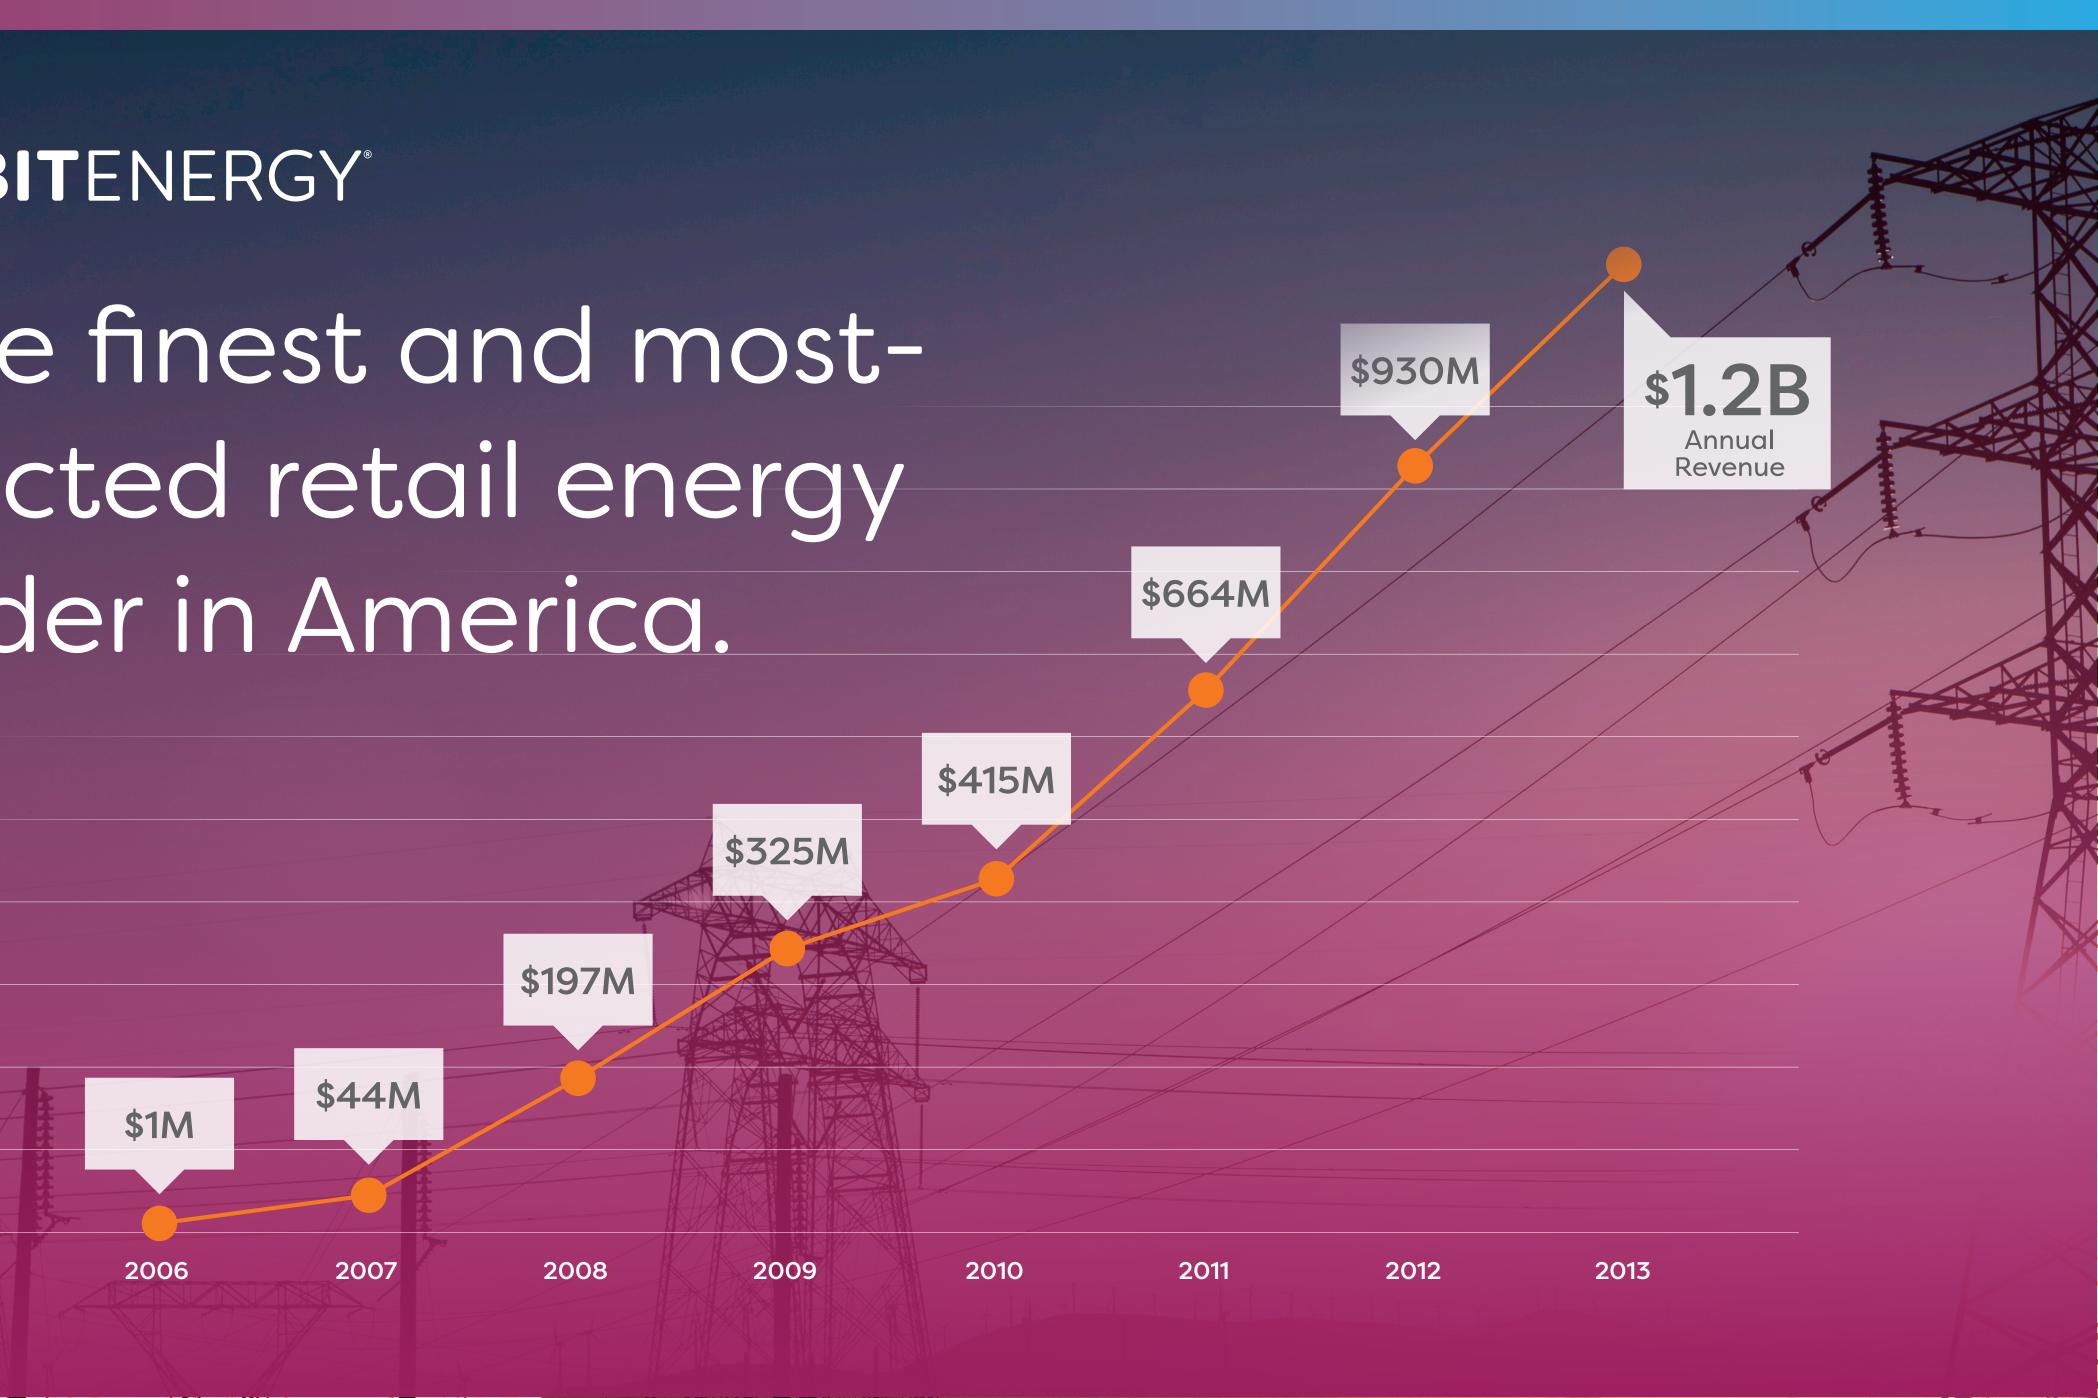

### Be the finest and mostrespected retail energy provider in America.

Named America's fastest-growing private company in 2010 by Inc. Magazine

Named largest direct-seller of energy in the world by Direct Selling News

BBB.

Multiyear winners of highest Customer satisfaction by J.D. Power

Accredited business with A+ rating by the Better Business Bureau

Created by Entrepreneurs, for Entrepreneurs.

Over \$1 Billion in annual revenue

Over 150k new Customers annually

Nearly \$1 Billion paid in commissions

Ambit Energy makes no guarantee or promise of income or business. For typical earnings, you can visit goambit.com/disclaimer to learn more.