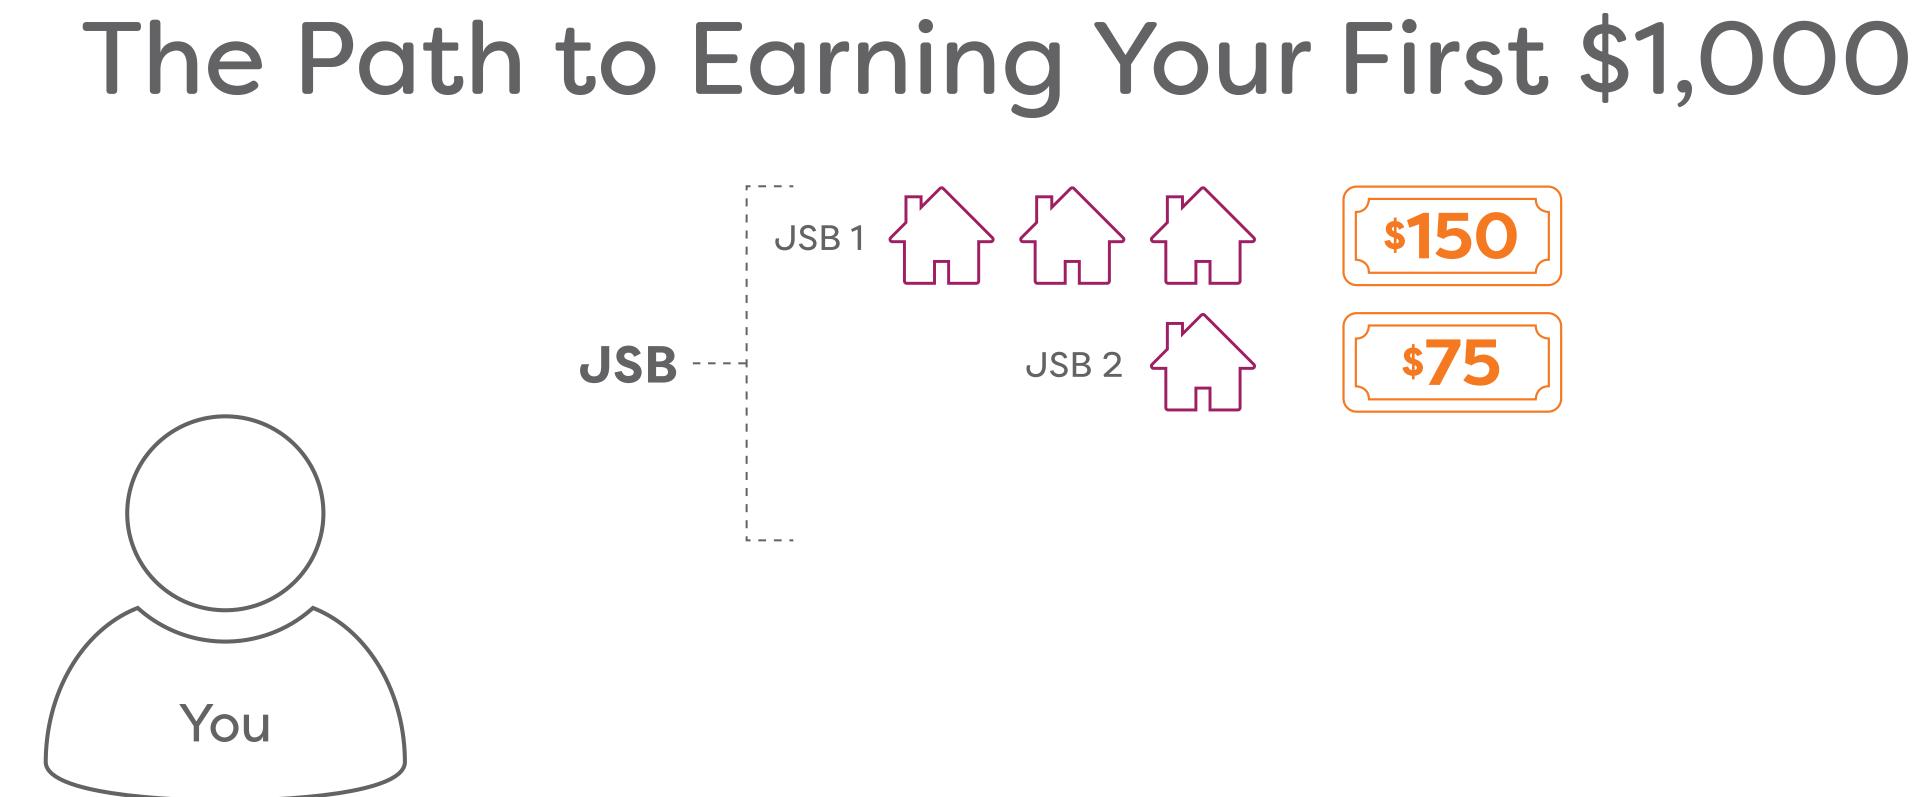

initial investment



### Double, Triple or Quadruple Your Investment In Your First 45 Days or Less.





Your First 45 Days or Less



### Business Building Tools

- MyAmbit App
- Personal Website
- PowerZone
- AmbitU Training
- \$29.95/month
- First Month Free



### AMBITENERGY We Do Two Simple Things

### **Refer Customers** to Ambit

### Build a Team Who Refer Customers to Ambit

Ambit offers Customers a wide range of plans that meet specific needs. Each plan is categorized as Preferred, Standard or Basic and worth a specific point value:

> Preferred Standard

> > Basic

### Referring Customers

### **TEXAS Customers**

- **= 4 pts**
- = 3 pts

### Jump Start Bonuses

### Double, Triple or Quadruple Your Investment in 45 Days or Less



### The Path to Earning Your First \$1,000





# JSB -----You



### **Customer Acquisition Bonuses**



After earning your Jump Start Bonus, Ambit continues to pay you bonuses on each additional personal Customer you refer.

### The Path to Earning Your First \$1,000 **\$150** JSB -----\$75 \$75 10 X **\$75 CAB** -----You



# **JSB** -----**CAB** -----You

### ★ Free Energy unlocked at 15 Customers! ★

\* Based on referring Standard Customers



Total **Referral Bonuses** 



### Free Energy





\*Average Free Energy Credit

The higher your 15 Customer's average, the higher your energy bill credit!

Ambit takes the average energy cost of your 15 referred Customers, and gives that back to you as a bill credit!

### Building a Team Who Refer Customers to Ambit

Building and team and earning your first promotion provides four additio