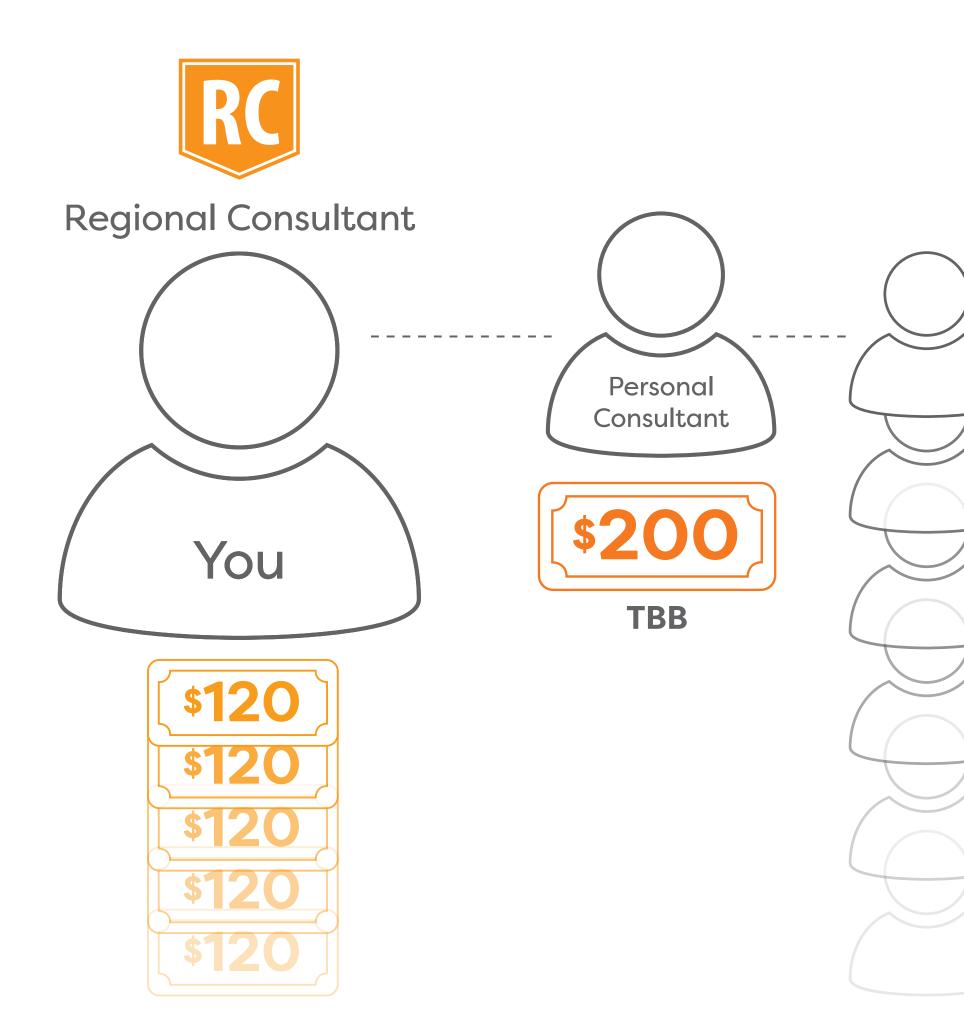

### **Team Builder Bonuses**

Get rewarded for helping your personal Consultant earn their Jump Start Bonuses.

### **Team Builder Bonuses**

Get rewarded for helping your personal Consultant earn their Jump Start Bonuses.

When your personal **Consultant earns** Jump Starts 1, 2 & 3.

As you promote and help your new Consultant achieve Jump Start Bonuses, your leadership bonuses increase as they add on top of the previous level's bonuses.