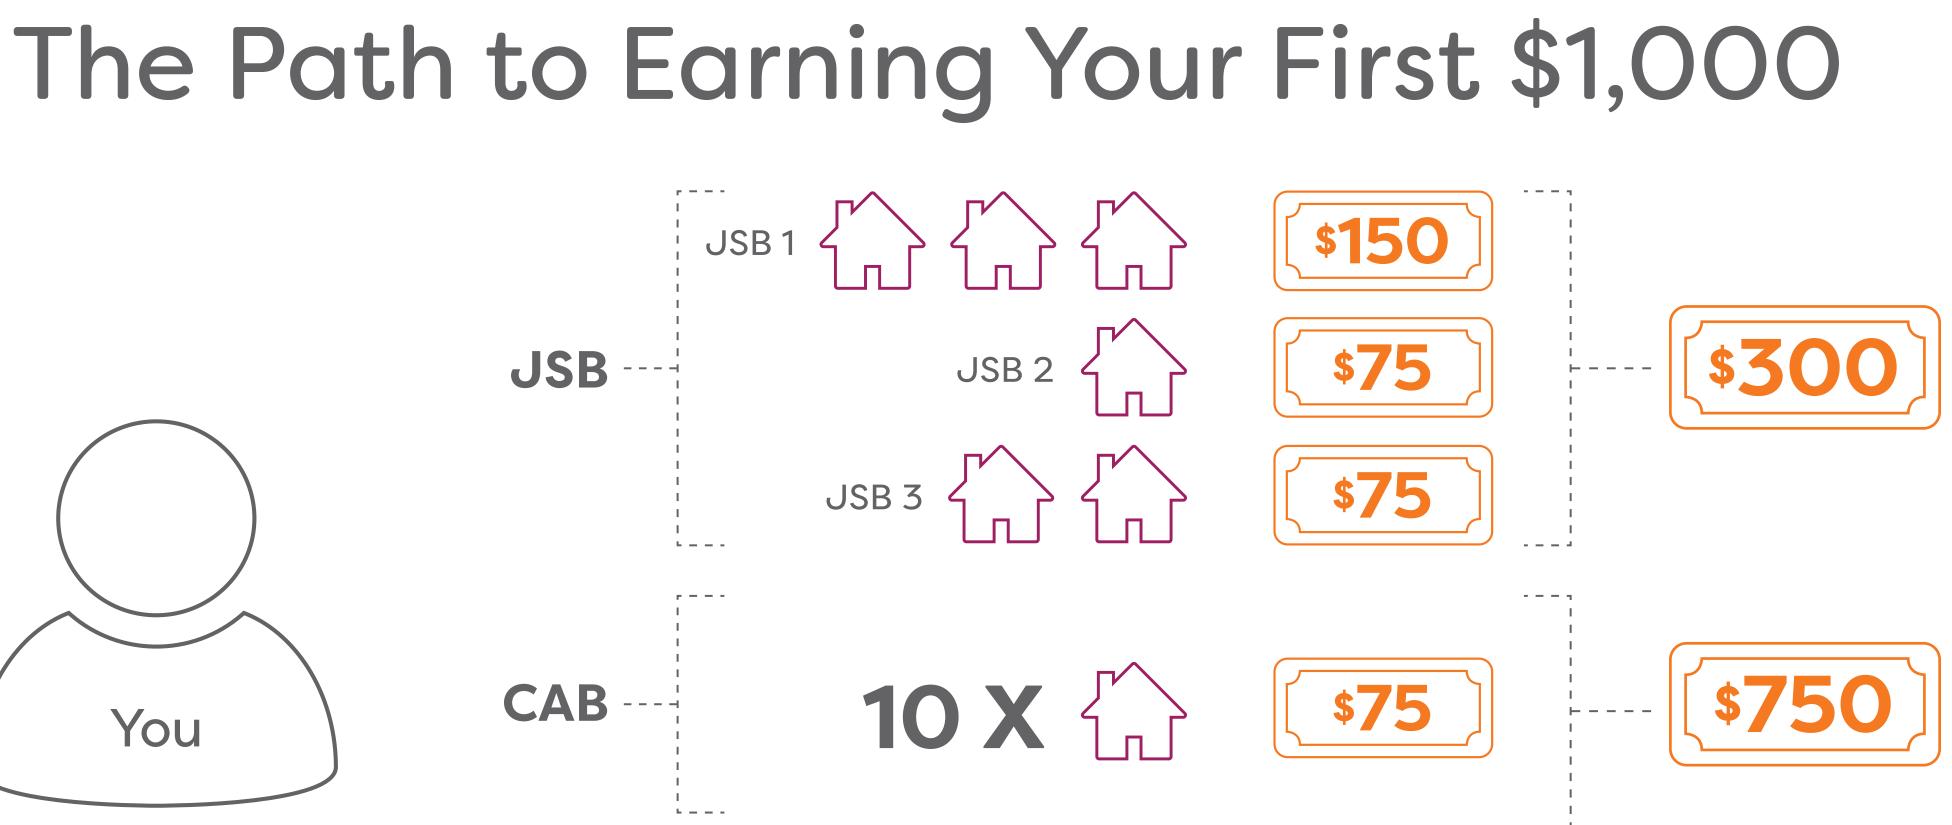

### The Path to Earning Your First \$1,000

### **Customer Acquisition Bonuses**

After earning your Jump Start Bonus, Ambit continues to pay you bonuses on each additional personal Customer you refer.

### The Path to Earning Your First \$1,000 **\$150** JSB -----\$75 \$75 10 X **\$75 CAB** -----You