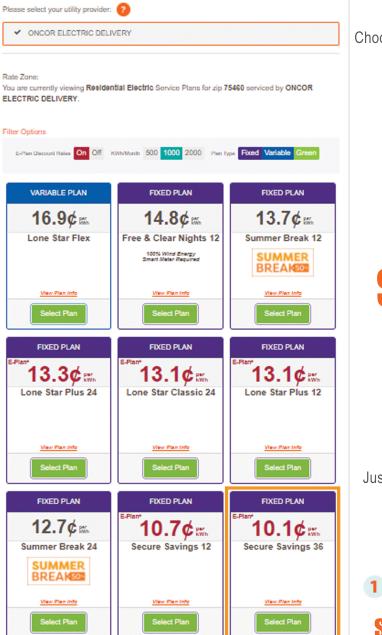

## SPEND LESS

Choose from competitive rates that include delivery fees and charges.

## 1,725 kWh x \$0.101 = \$174.23

\$369.48 - \$174.23 SAVINGS -> \$ 195.25 \*Excluding Tax